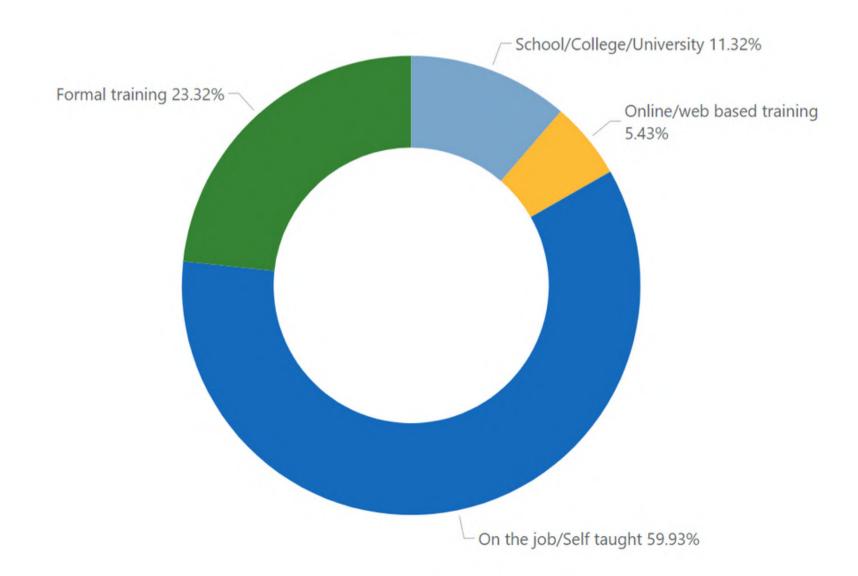

#### REVIT STRUCTURE SKILLS

- A DETAILED BREAKDOWN BY DISCIPLINE AND USER BACKGROUND

- Regular users: 67.34% in 52 Min
- Part-time users: 53.19% in 60 Min
- 1 5 years' experience (all types): 55.53% in 55 Min
- 6 10 years' experience (all types): 66.94% in 54 Min
- 11-15 years' experience (all types): 69.46% in 48 Min
- On the job learning (all types): 64.50% in 53 Min
- Formal learning (all types) 63.73% in 49 Min
- Online/Web-Based Training 61.06% in 56 Minutes