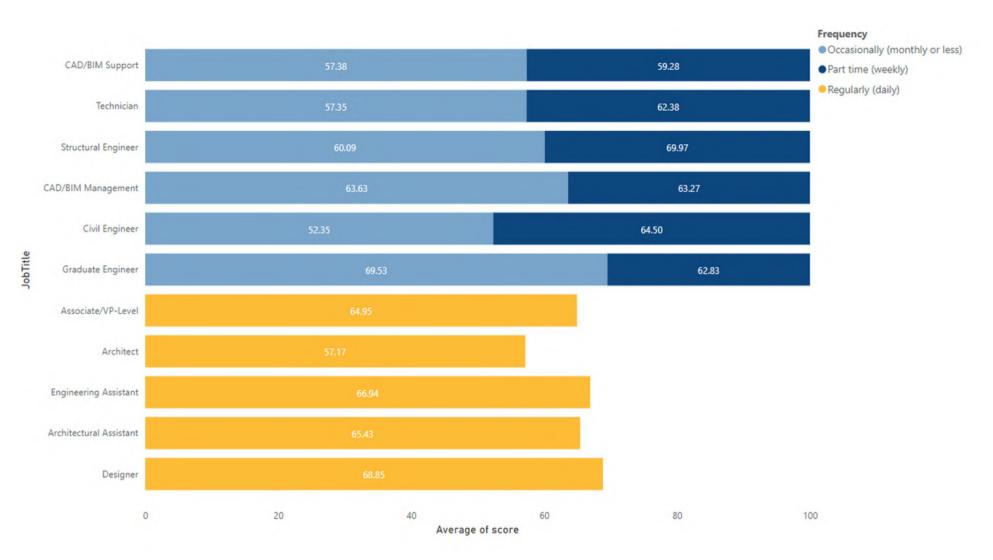

|          |        |          |                   |
|------------------|-----------------------------------------------------|----------|--------|----------|-------------------|
|                  | 5 Yrs 6-10 Yrs 11-15<br>berience Experience Experie |          |        |          | L5 Yrs<br>erience |
| <b>O</b>         | 67.83%                                              | <b>©</b> | 76.29% | <b>©</b> | 65.43%            |
| ()               | 72 Min                                              | (J       | 51 Min | ()       | 117 Min           |







# TOP TEN ASSESSMENT SCORES BY COUNTRY AND PRIMARY LEARNING METHOD







## AVERAGE ASSESSMENT SCORE PER JOB TITLE SORTED BY # OF ASSESSMENTS



# AVERAGE ASSESSMENT SCORE PER JOB TITLE GROUPED BY FREQUENCY OF USE







# TOP 10 COUNTRIES BASED ON NUMBER OF ASSESSMENTS TAKEN - AVERAGE SCORES VERSUS AVERAGE SELF-RATING PERCENTAGE

AVERAGE OVERALL SCORE 63.21% IN 62 MIN

| Australia            | 70 | 60 |
|----------------------|----|----|
| United States        | 69 | 60 |
| New Zealand          | 67 | 58 |
| United Kingdom       | 67 | 63 |
| Canada               | 65 | 52 |
| Philippines          | 64 | 57 |
| United Arab Emirates | 64 | 62 |
| South Africa         | 63 | 64 |
| Singapore            | 63 | 53 |
| India                | 59 | 60 |