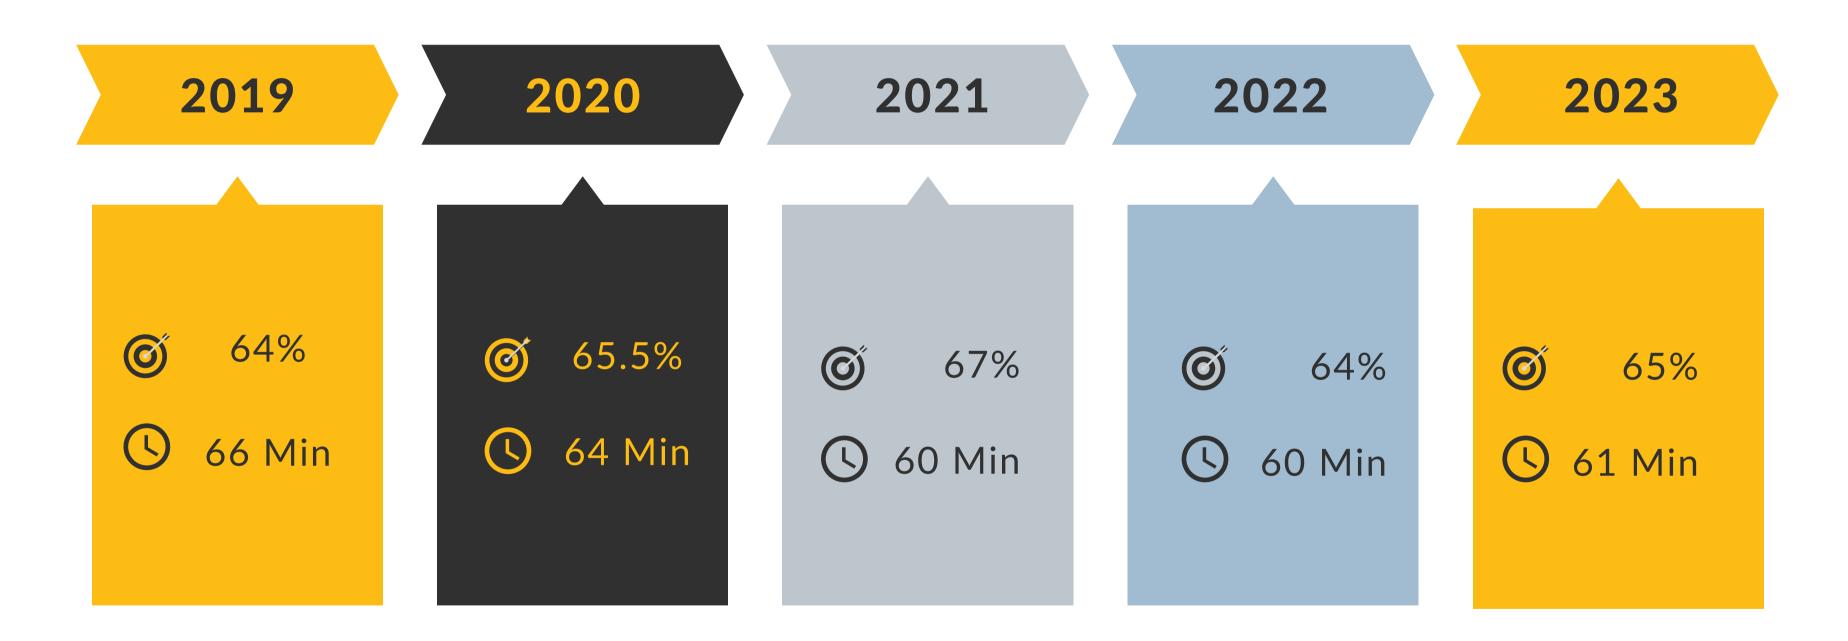

# Revit Structure Benchmarking



#### **REVIT STRUCTURE FUNDAMENTALS**

VARIANCES IN OUR OVERALL BENCHMARK DATA





#### GLOBAL AVERAGE REVIT STRUCTURE FUNDAMENTALS

BY WORLD REGION (TOP 10) - SCORE (ACCURACY) AND ELAPSED TIME





**New Zealand** 

#### **REVIT STRUCTURE FUNDAMENTALS**



USA BY STATE - SCORE (ACCURACY) AND ELAPSED TIME



#### **REVIT STRUCTURE ADVANCED**

VARIANCES IN OUR OVERALL BENCHMARK DATA





#### **GLOBAL AVERAGE REVIT STRUCTURE ADVANCED**

BY WORLD REGION (TOP 10) - SCORE (ACCURACY) AND ELAPSED TIME

Kuwait





#### **REVIT STRUCTURE ADVANCED**

USA BY STATE - SCORE (ACCURACY) AND ELAPSED TIME





# STATE (% AND MIN)

| Virginia     | 72.50% | 72 Min  |
|--------------|--------|---------|
| Michigan     | 72.25% | 116 Min |
| Oregon       | 68.67% | 71 Min  |
| Texas        | 63.71% | 71 Min  |
| Idaho        | 60.42% | 76 Min  |
| California   | 56.90% | 87 Min  |
| U