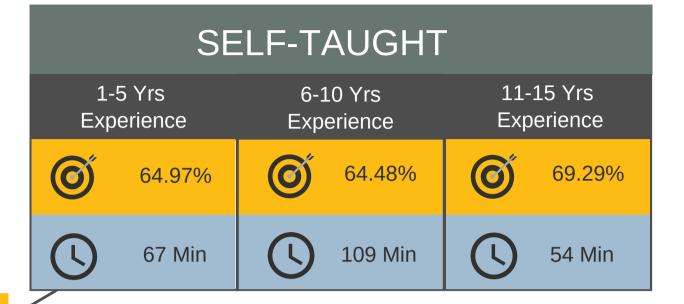

# SELF-TAUGHT 1-5 Yrs Experience Experience Experience 6-10 Yrs Experience Experience 6-10 Yrs Experience 70.45% 58 Min 55 Min 64 Min