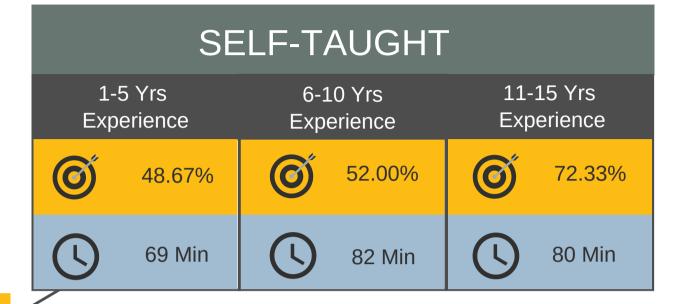

|  |  |
| <b>(</b> ) 77 M       | 1in 51 Min             | 39 Min                  |  |  |

#### 



#### **SELF-TAUGHT** 6-10 Yrs 11-15 Yrs 1-5 Yrs Experience Experience Experience (O) **(6) (6)** 81.39% 70.75% 68.29% (1) (V) 56 Min 92 Min 65 Min

| FORMAL EDUCATION |                  |          |                   |          |                   |
|------------------|------------------|----------|-------------------|----------|-------------------|
|                  | 5 Yrs<br>erience |          | .0 Yrs<br>erience |          | 15 Yrs<br>erience |
| <b>©</b>         | 69.00%           | <b>O</b> | 74.25%            | <b>©</b> | 59.00%            |
| U                | 67 Min           | ()       | 52 Min            | ()       | 62 Min            |

#### OCCASIONAL USE (WEEKLY)



#### **CANADA**

64.78% IN 98 MIN

STRUCTURAL ENGINEER

| FORMAL EDUCATION |                  |          |         |    |                   |
|------------------|------------------|----------|---------|----|-------------------|
|                  | 5 Yrs<br>erience |          |         |    | 15 Yrs<br>erience |
| <b>O</b>         | 74.50%           | <b>©</b> | 78.23%  | Ø  | 75.00%            |
| ()               | 107 Min          | ()       | 112 Min | (J | 98 Min            |



#### **SELF-TAUGHT** 1-5 Yrs 6-10 Yrs 11-15 Yrs Experience Experience Experience **(6**) **(6) (6)** 77.13% 77.54% 73.96% (I) (1) 58 Min 71 Min 66 Min

| FORMAL EDUCATION |                  |          |                   |          |                   |
|------------------|------------------|----------|-----