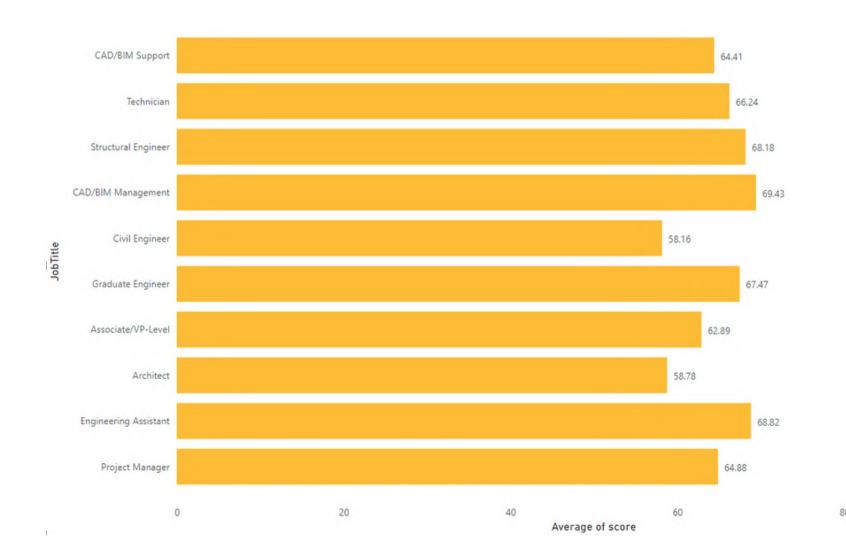

61 MIN

65.89% IN

| FORMAL EDUCATION |                                                     |          |        |          |                   |
|------------------|-----------------------------------------------------|----------|--------|----------|-------------------|
|                  | 5 Yrs 6-10 Yrs 11-15<br>berience Experience Experie |          |        |          | L5 Yrs<br>erience |
| <b>O</b>         | 67.83%                                              | <b>©</b> | 76.29% | <b>©</b> | 65.43%            |
| ()               | 72 Min                                              | (J       | 51 Min | ()       | 117 Min           |







# TOP TEN ASSESSMENT SCORES BY COUNTRY AND PRIMARY LEARNING METHOD







## AVERAGE ASSESSMENT SCORE PER JOB TITLE SORTED BY # OF ASSESSMENTS



# AVERAGE ASSESSMENT SCORE PER JOB TITLE GROUPED BY FREQUENCY OF USE







# TOP 10 COUNTRIES BASED ON NUMBER OF ASSESSMENTS TAKEN - AVERAGE SCORES VERSUS AVERAGE SELF-RATING PERCENTAGE

AVERAGE OVERALL SCORE 63.21% IN 62 MIN

| Australia            | 70 | 60 |
|----------------------|----|----|
| United States        | 69 | 60 |
| New Zealand          | 67 | 58 |
| United Kingdom       | 67 | 63 |
| Canada               | 65 | 52 |
| Philippines          | 64 | 57 |
| United Arab Emirates | 64 | 62 |
| South Africa         | 63 | 64 |
| Singapore            | 63 | 53 |
| India                | 59 | 60 |