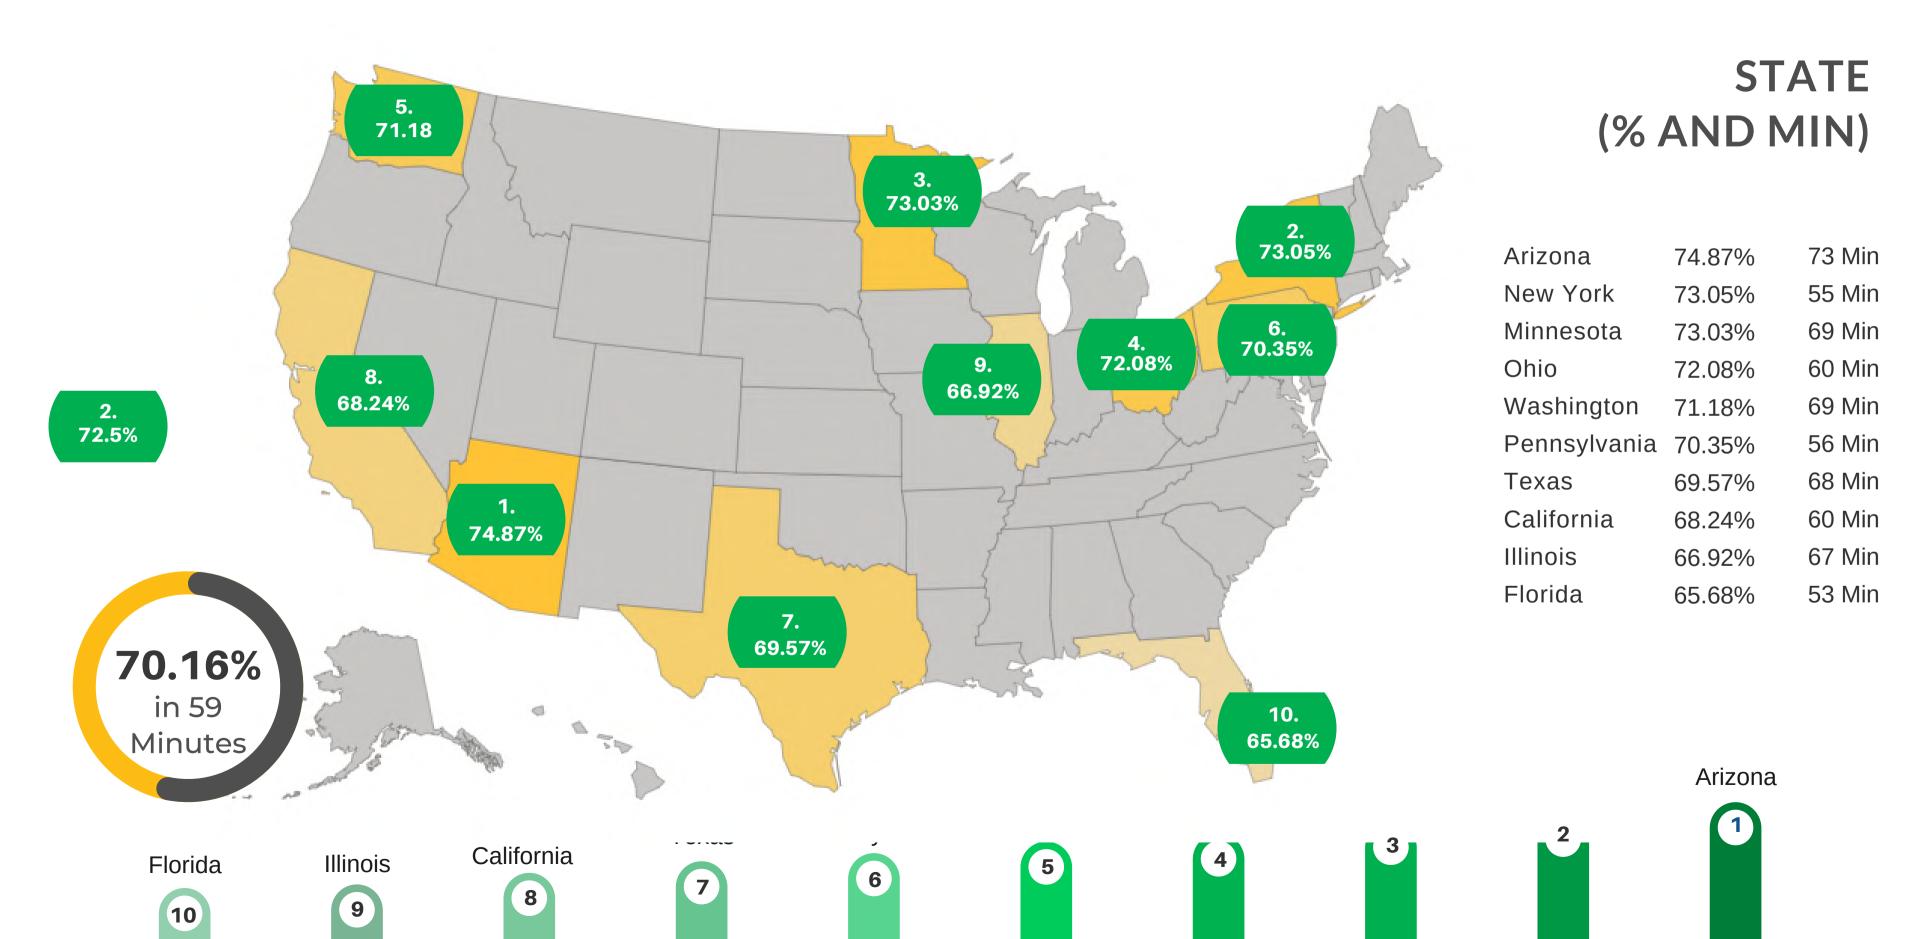

#### **REVIT STRUCTURE FUNDAMENTALS**

USA BY STATE - SCORE (ACCURACY) AND ELAPSED TIME