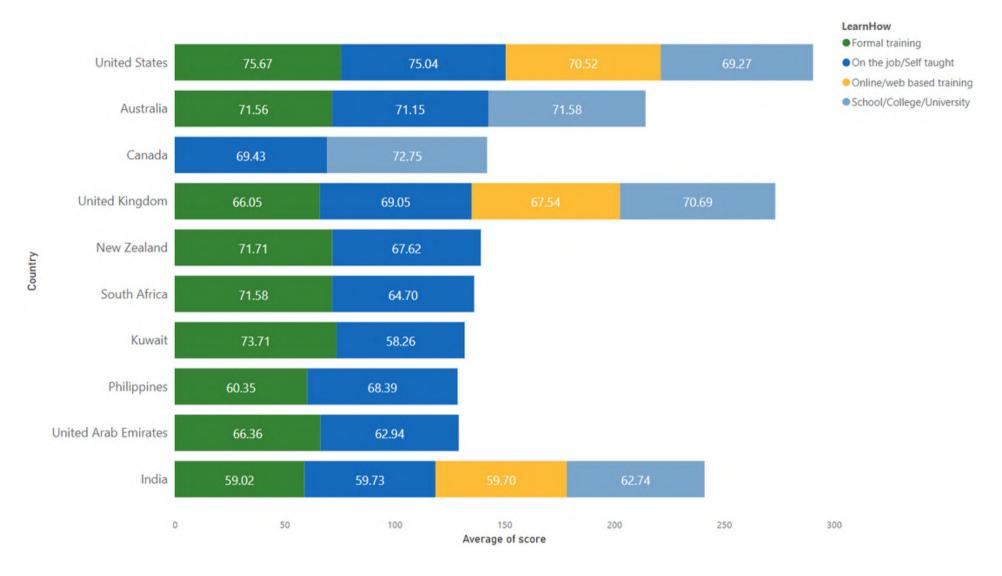

| (3)                     | 70 Min |

**STRUCTURAL ENGINEER** 

**ASIA** 

61 MIN

65.89% IN

| FORMAL EDUCATION |                                                     |          |        |          |                   |
|------------------|-----------------------------------------------------|----------|--------|----------|-------------------|
|                  | 5 Yrs 6-10 Yrs 11-15<br>berience Experience Experie |          |        |          | L5 Yrs<br>erience |
| <b>O</b>         | 67.83%                                              | <b>©</b> | 76.29% | <b>©</b> | 65.43%            |
| ()               | 72 Min                                              | (J       | 51 Min | ()       | 117 Min           |







# TOP TEN ASSESSMENT SCORES BY COUNTRY AND PRIMARY LEARNING METHOD







## AVERAGE ASSESSMENT SCORE PER JOB TITLE SORTED BY # OF ASSESSMENTS



# AVERAGE ASSESSMENT SCORE PER JOB TITLE GROUPED BY FREQUENCY OF USE







# TOP 10 COUNTRIES BASED ON NUMBER OF ASSESSMENTS TAKEN - AVERAGE SCORES VERSUS AVERAGE SELF-RATING PERCENTAGE

AVERAGE OVERALL SCORE 63.21% IN 62 MIN

| Australia            | 70 | 60 |
|----------------------|----|----|
| United States        | 69 | 60 |
| New Zealand          | 67 | 58 |
| United Kingdom       | 67 | 63 |
| Canada               | 65 | 52 |
| Philippines          | 64 | 57 |
| United Arab Emirates | 64 | 62 |
| South Africa         | 63 | 64 |
| Singapore            | 63 | 53 |
| India                | 59 | 60 |