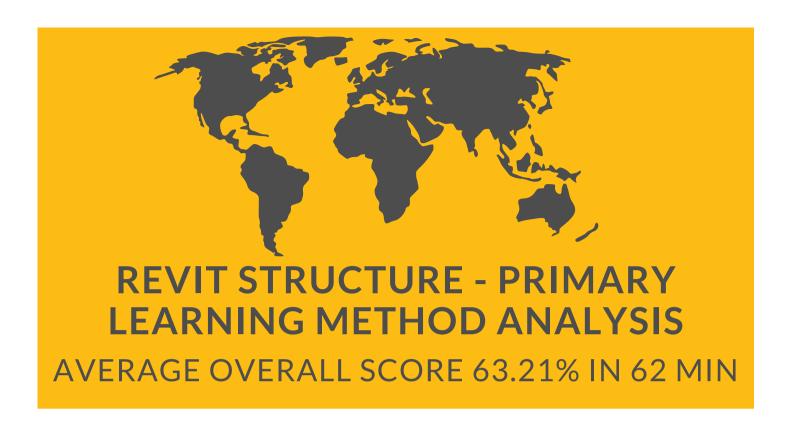

# TOP 10 COUNTRIES BASED ON NUMBER OF ASSESSMENTS TAKEN - AVERAGE SCORES VERSUS AVERAGE SELF-RATING PERCENTAGE

AVERAGE OVERALL SCORE 63.21% IN 62 MIN

| Australia            | 70 | 60 |
|----------------------|----|----|
| United States        | 69 | 60 |
| New Zealand          | 67 | 58 |
| United Kingdom       | 67 | 63 |
| Canada               | 65 | 52 |
| Philippines          | 64 | 57 |
| United Arab Emirates | 64 | 62 |
| South Africa         | 63 | 64 |
| Singapore            | 63 | 53 |
| India                | 59 | 60 |