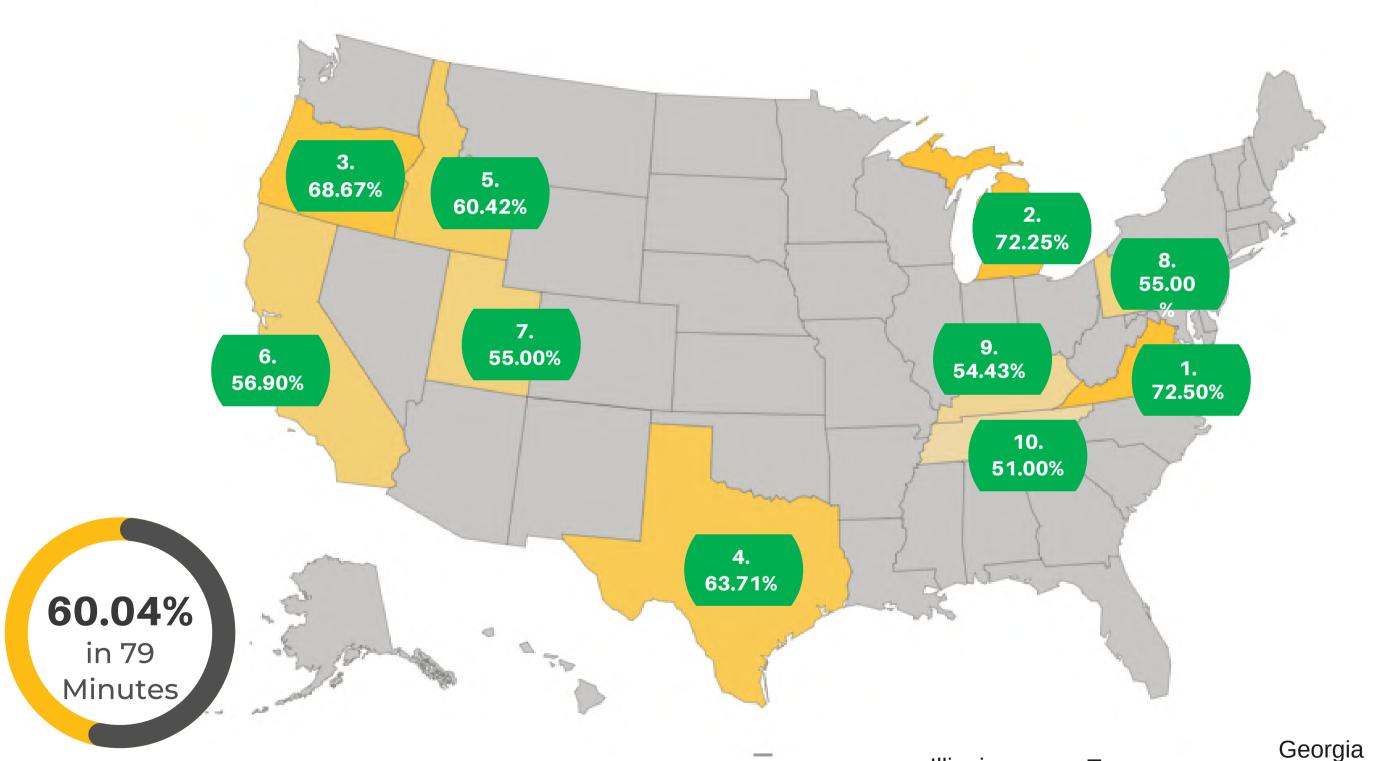

#### **REVIT STRUCTURE FUNDAMENTALS**

USA BY STATE - SCORE (ACCURACY) AND ELAPSED TIME

# STATE (% AND MIN)

| Virginia     | 72.50% | 72 Min  |
|--------------|--------|---------|
| Michigan     | 72.25% | 116 Min |
| Oregon       | 68.67% | 71 Min  |
| Texas        | 63.71% | 71 Min  |
| Idaho        | 60.42% | 76 Min  |
| California   | 56.90% | 87 Min  |
| Utah         | 55.00% | 53 Min  |
| Pennsylvania | 55.00% | 82 Min  |
| Kentucky     | 54.43% | 56 Min  |
| Tennessee    | 51.00% | 79 Min  |