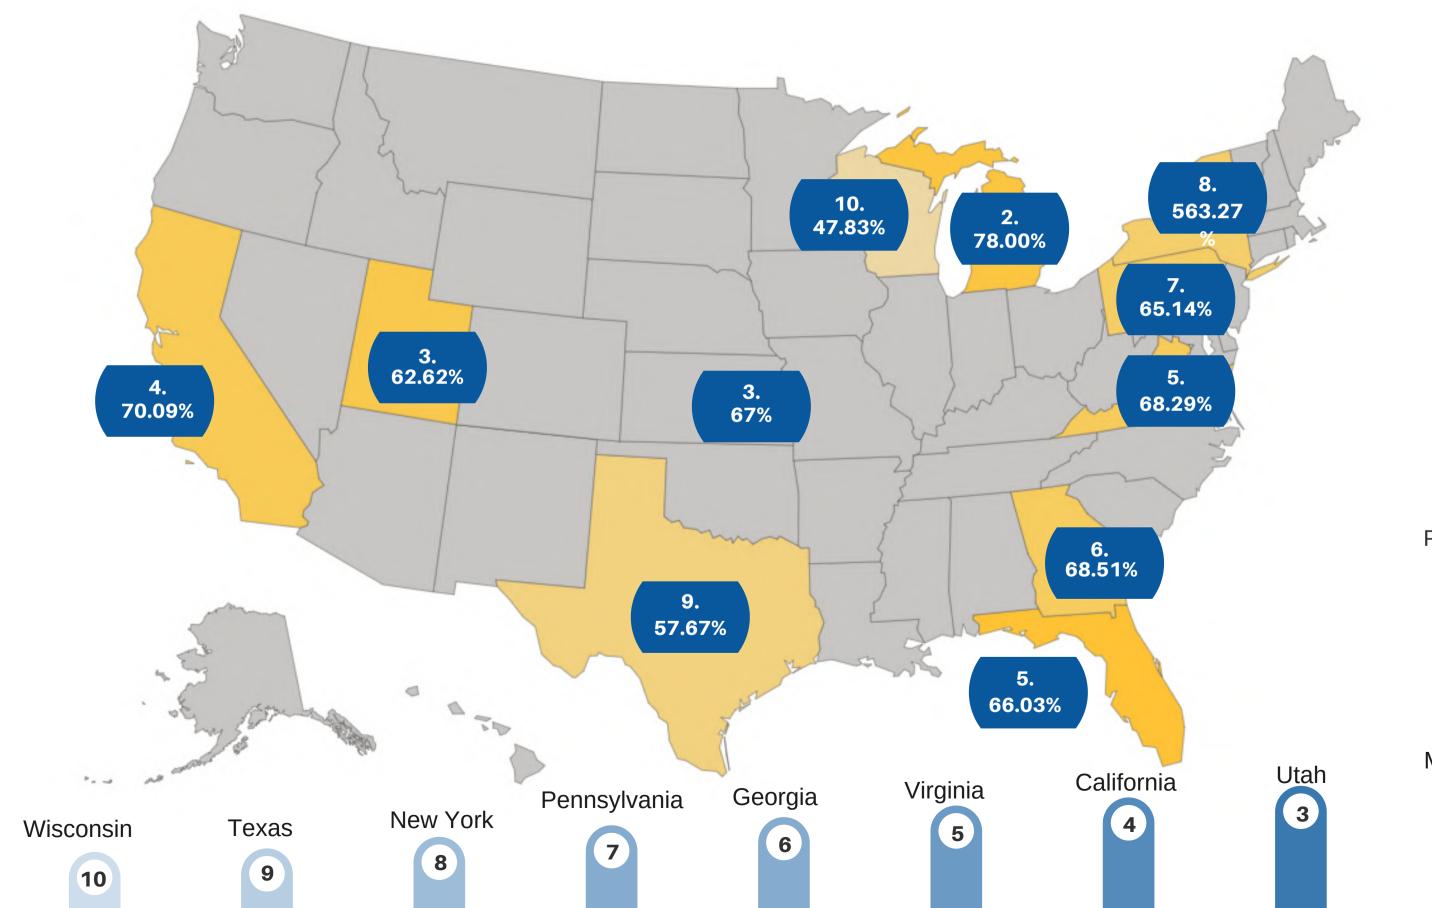

# TOP STATES (SCORE AND TIME)

## **USA AVERAGE 69.79%**

in 42 Minutes

| Florida      | 83.60 % | 74 min |
|--------------|---------|--------|
| Michigan     | 78.00 % | 54 min |
| Utah         | 62.62 % | 29 min |
| California   | 70.09 % | 66 min |
| Virginia     | 68.29 % | 41 min |
| Georgia      | 67.17 % | 22 min |
| Pennsylvania | 65.14 % | 48 min |
| New York     | 63.27 % | 35 min |
| Texas        | 57.67 % | 48 min |
| Wisconsin    | 47.83 % | 41 min |
|              |         |        |

02 60 0/

Michigan

Florida