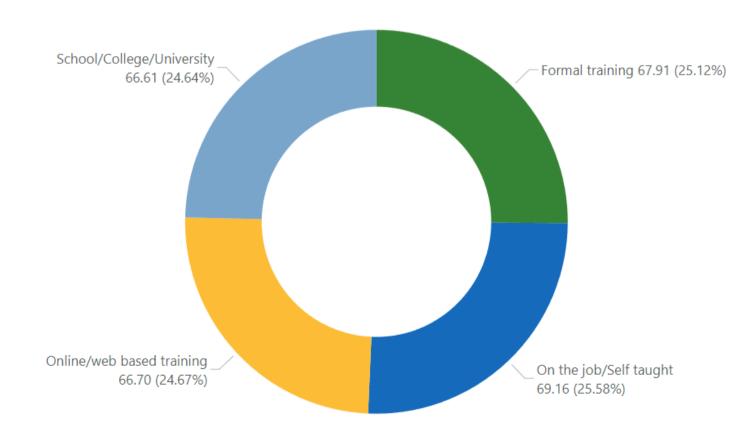

#### **REVIT MEP SKILLS**

- A DETAILED BREAKDOWN BY DISCIPLINE AND USER BACKGROUND

- Regular users 71% in 60 Min
- Part-time users 67% in 65 Min
- 1 5 years' experience (all types) 67.46% in 65 Min
- 6 10 years' experience (all types) 70% in 55 Min
- On the job learning (all types) 70.46% in 68 Min
- Formal learning (all types) 69% in 60 Min
- Online/Web Based Training 68% in 63 Min