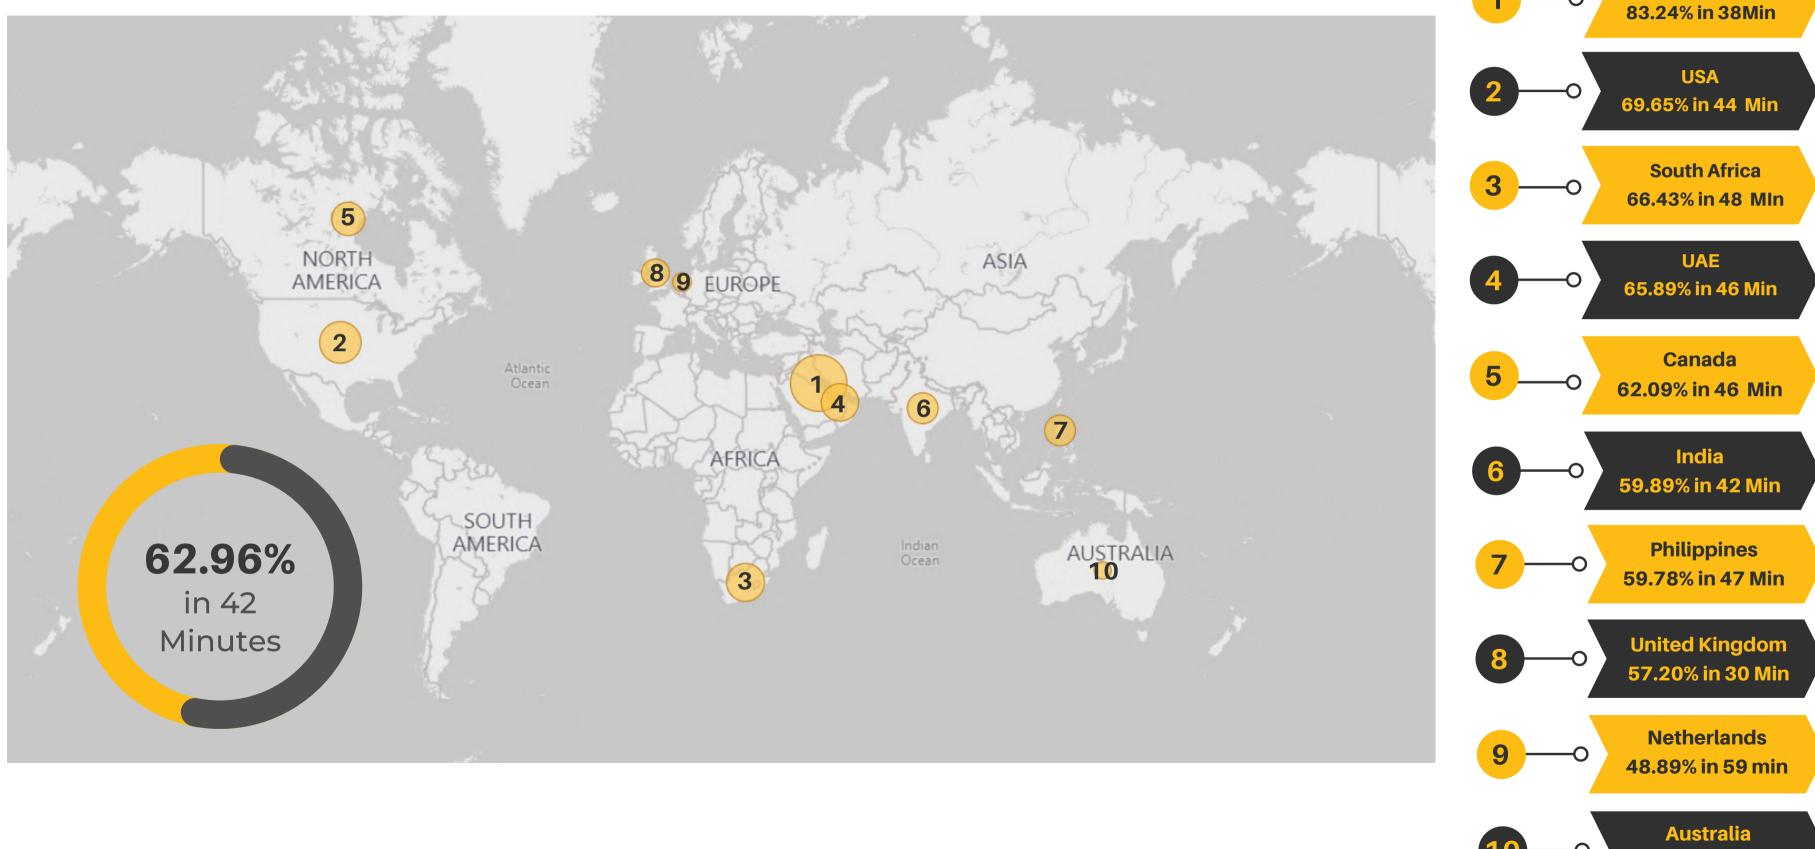

#### GLOBAL AVERAGE REVIT MEP ELECTRICAL ADVANCED

BY WORLD REGION (TOP 10) - SCORE (ACCURACY) AND ELAPSED TIME

Kuwait

47.25% in 24 min