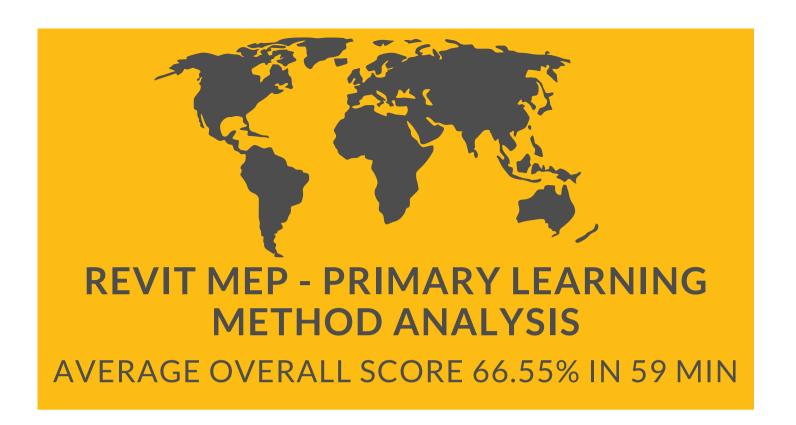

# TOP 10 COUNTRIES BASED ON NUMBER OF ASSESSMENTS TAKEN - AVERAGE SCORES VERSUS AVERAGE SELF-RATING PERCENTAGE

AVERAGE OVERALL SCORE 66.55% IN 59 MIN

| Vietnam              | 79 | 54 |
|----------------------|----|----|
| Kuwait               | 74 | 61 |
| United States        | 70 | 59 |
| United Arab Emirates | 65 | 62 |
| United Kingdom       | 65 | 56 |
| South Africa         | 64 | 64 |
| Canada               | 64 | 53 |
| Singapore            | 64 | 52 |
| Philippines          | 64 | 59 |
| Australia            | 64 | 60 |