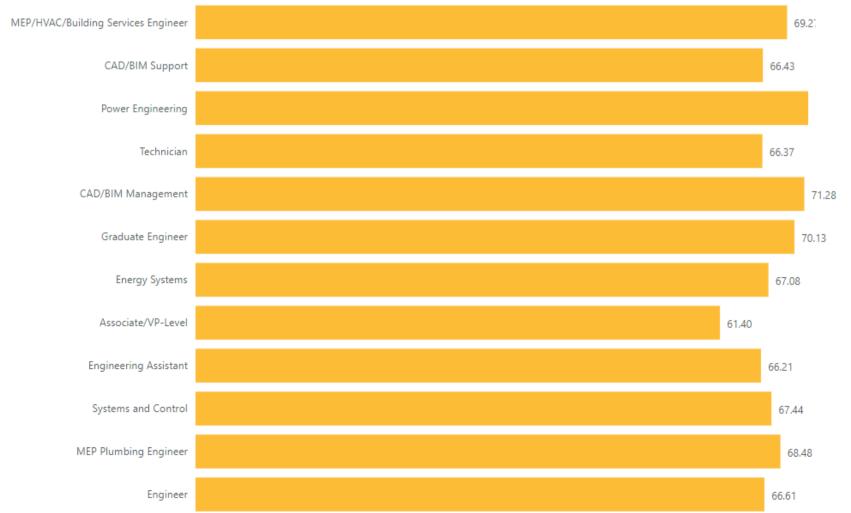

-------------------|--|--|
| 1-5 Yrs<br>Experience | 6-10 Yrs<br>Experience | 11-15 Yrs<br>Experience |  |  |
| 60.34%                | 76.92%                 | 39%                     |  |  |
| 92 Min                | 54 Min                 | 54 Min                  |  |  |

| FORMAL EDUCATION |                  |          |        |    |        |
|------------------|------------------|----------|--------|----|--------|
|                  | 5 Yrs<br>erience |          |        |    |        |
| Ø                | 67.50%           | <b>©</b> | 71.85% | Ø  | 69.36% |
| ()               | 58 Min           | ()       | 58 Min | () | 62 Min |







## TOP TEN ASSESSMENT SCORES BY COUNTRY AND PRIMARY LEARNING METHOD







### AVERAGE ASSESSMENT SCORE PER JOB TITLE SORTED BY # OF ASSESSMENTS



## AVERAGE ASSESSMENT SCORE PER JOB TITLE GROUPED BY FREQUENCY OF USE







# TOP 10 COUNTRIES BASED ON NUMBER OF ASSESSMENTS TAKEN - AVERAGE SCORES VERSUS AVERAGE SELF-RATING PERCENTAGE

AVERAGE OVERALL SCORE 66.55% IN 59 MIN

| Vietnam              | 79 | 54 |
|----------------------|----|----|
| Kuwait               | 74 | 61 |
| United States        | 70 | 59 |
| United Arab Emirates | 65 | 62 |
| United Kingdom       | 65 | 56 |
| South Africa         | 64 | 64 |
| Canada               | 64 | 53 |
| Singapore            | 64 | 52 |
| Philippines          | 64 | 59 |
| Australia            | 64 | 60 |