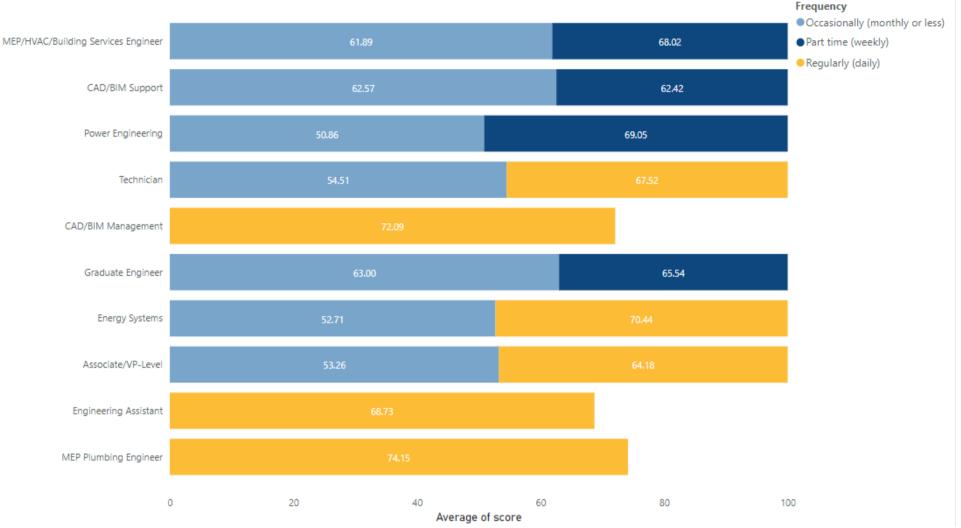

ce | 11-15 Yrs<br>Experience |  |  |
| 60.34%                | 76.92%                 | 39%                     |  |  |
| 92 Min                | 54 Min                 | 54 Min                  |  |  |

| FORMAL EDUCATION |                  |          |        |    |        |
|------------------|------------------|----------|--------|----|--------|
|                  | 5 Yrs<br>erience |          |        |    |        |
| Ø                | 67.50%           | <b>©</b> | 71.85% | Ø  | 69.36% |
| ()               | 58 Min           | ()       | 58 Min | () | 62 Min |







## TOP TEN ASSESSMENT SCORES BY COUNTRY AND PRIMARY LEARNING METHOD







### AVERAGE ASSESSMENT SCORE PER JOB TITLE SORTED BY # OF ASSESSMENTS



## AVERAGE ASSESSMENT SCORE PER JOB TITLE GROUPED BY FREQUENCY OF USE







# TOP 10 COUNTRIES BASED ON NUMBER OF ASSESSMENTS TAKEN - AVERAGE SCORES VERSUS AVERAGE SELF-RATING PERCENTAGE

AVERAGE OVERALL SCORE 66.55% IN 59 MIN

| Vietnam              | 79 | 54 |
|----------------------|----|----|
| Kuwait               | 74 | 61 |
| United States        | 70 | 59 |
| United Arab Emirates | 65 | 62 |
| United Kingdom       | 65 | 56 |
| South Africa         | 64 | 64 |
| Canada               | 64 | 53 |
| Singapore            | 64 | 52 |
| Philippines          | 64 | 59 |
| Australia            | 64 | 60 |