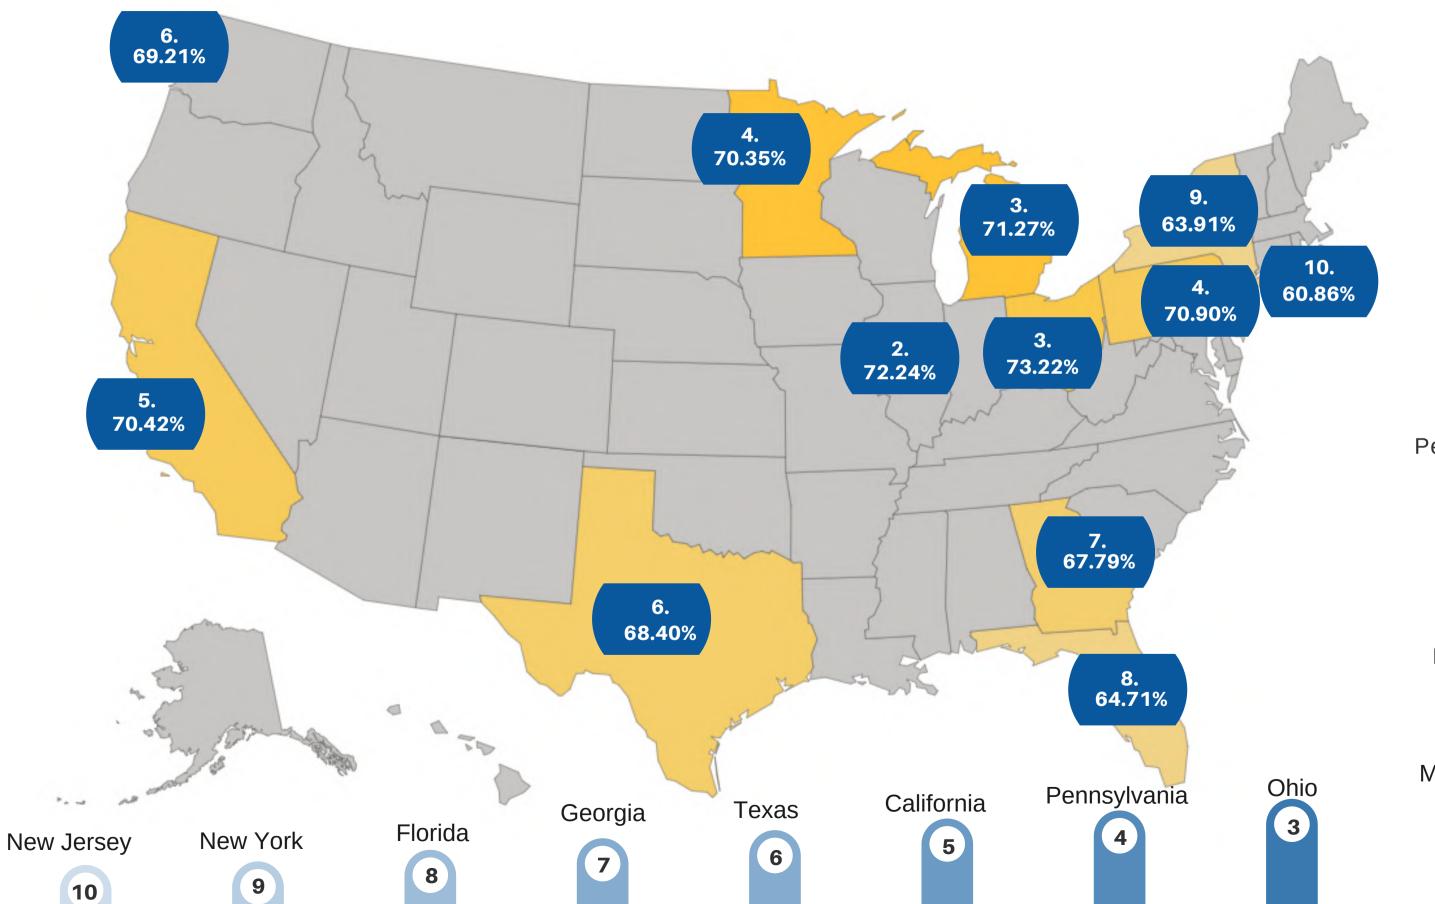

#### **REVIT MEP PLUMBING FUNDAMENTALS**

USA BY STATE - SCORE (ACCURACY AND ELAPSED TIME)

#### TOP STATES (SCORE AND TIME)

#### **USA AVERAGE**

**73**%

in 52 Minutes

| Michigan     | 77.62% | 48 min |
|--------------|--------|--------|
| Minnesota    | 77.17% | 41 min |
| Ohio         | 73.22% | 53 min |
| Pennsylvania | 70.90% | 58 min |
| California   | 70.42% | 63 min |
| Texas        | 68.40% | 60 min |
| Georgia      | 67.79% | 66 min |
| Florida      | 64.71% | 68 min |
| New York     | 63.91% | 46 min |
| New Jersey   | 60.86% | 49 min |

Michigan

Minnesota