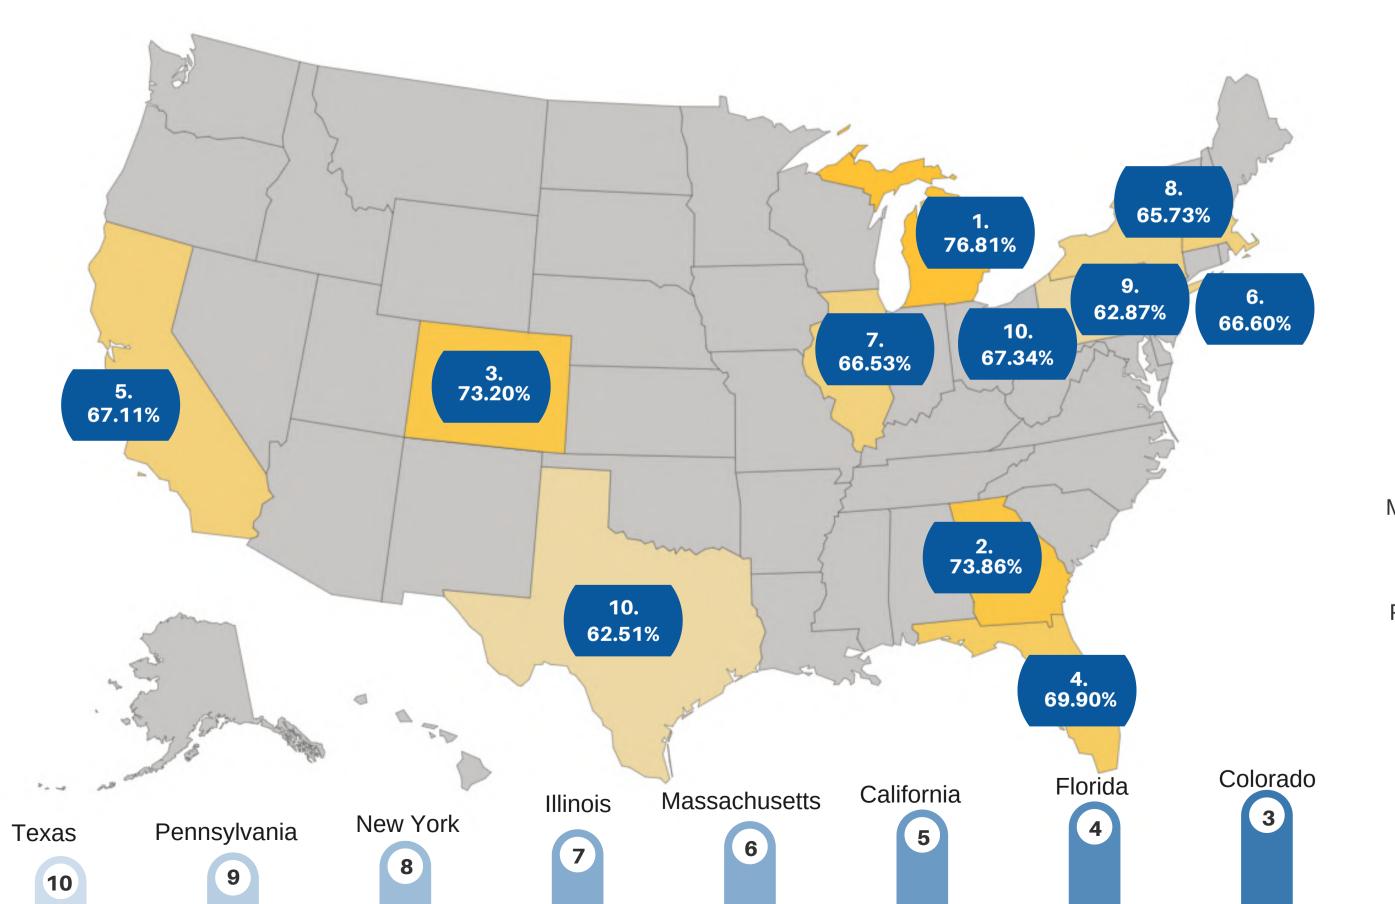

#### REVIT MEP MECHANICAL FUNDAMENTALS

USA BY STATE - SCORE (ACCURACY AND ELAPSED TIME)

#### **TOP STATES** (SCORE AND TIME)

#### **USA AVERAGE** 69.72%

in 58 Minutes

co min

| Michigan     | 76.81% | 60 min |
|--------------|--------|--------|
| Georgia      | 73.86% | 51 min |
| Colorado     | 73.20% | 60 min |
| Florida      | 69.90% | 55min  |
| California   | 67.11% | 56 min |
| Masschusetts | 66.60% | 42 min |
| Illinois     | 66.53% | 60 min |
| New York     | 65.73% | 80 min |
| Pennsylvania | 62.87% | 66 min |
| Texas        | 62.51% | 58 min |
|              |        |        |

Michigan

2