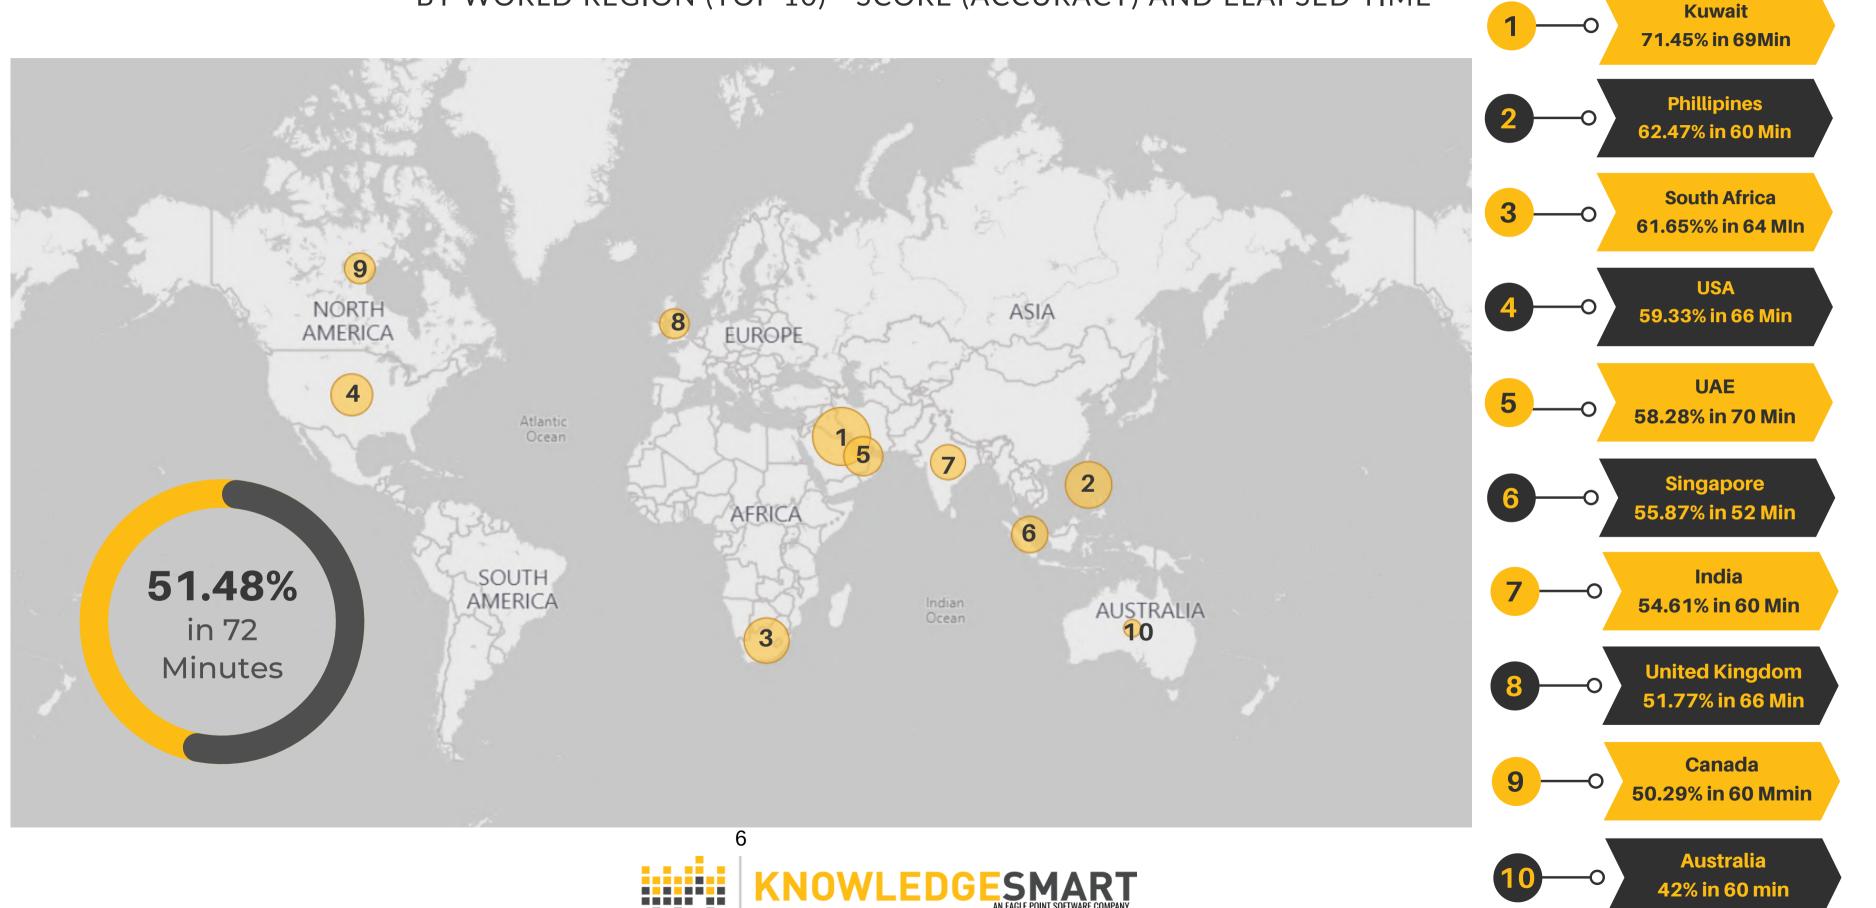

#### REVIT MEP ELECTRICAL ADVANCED

#### GLOBAL AVERAGE REVIT MEP ELECTRICAL ADVANCED

BY WORLD REGION (TOP 10) - SCORE (ACCURACY) AND ELAPSED TIME

Kuwait

47.25% in 24 min