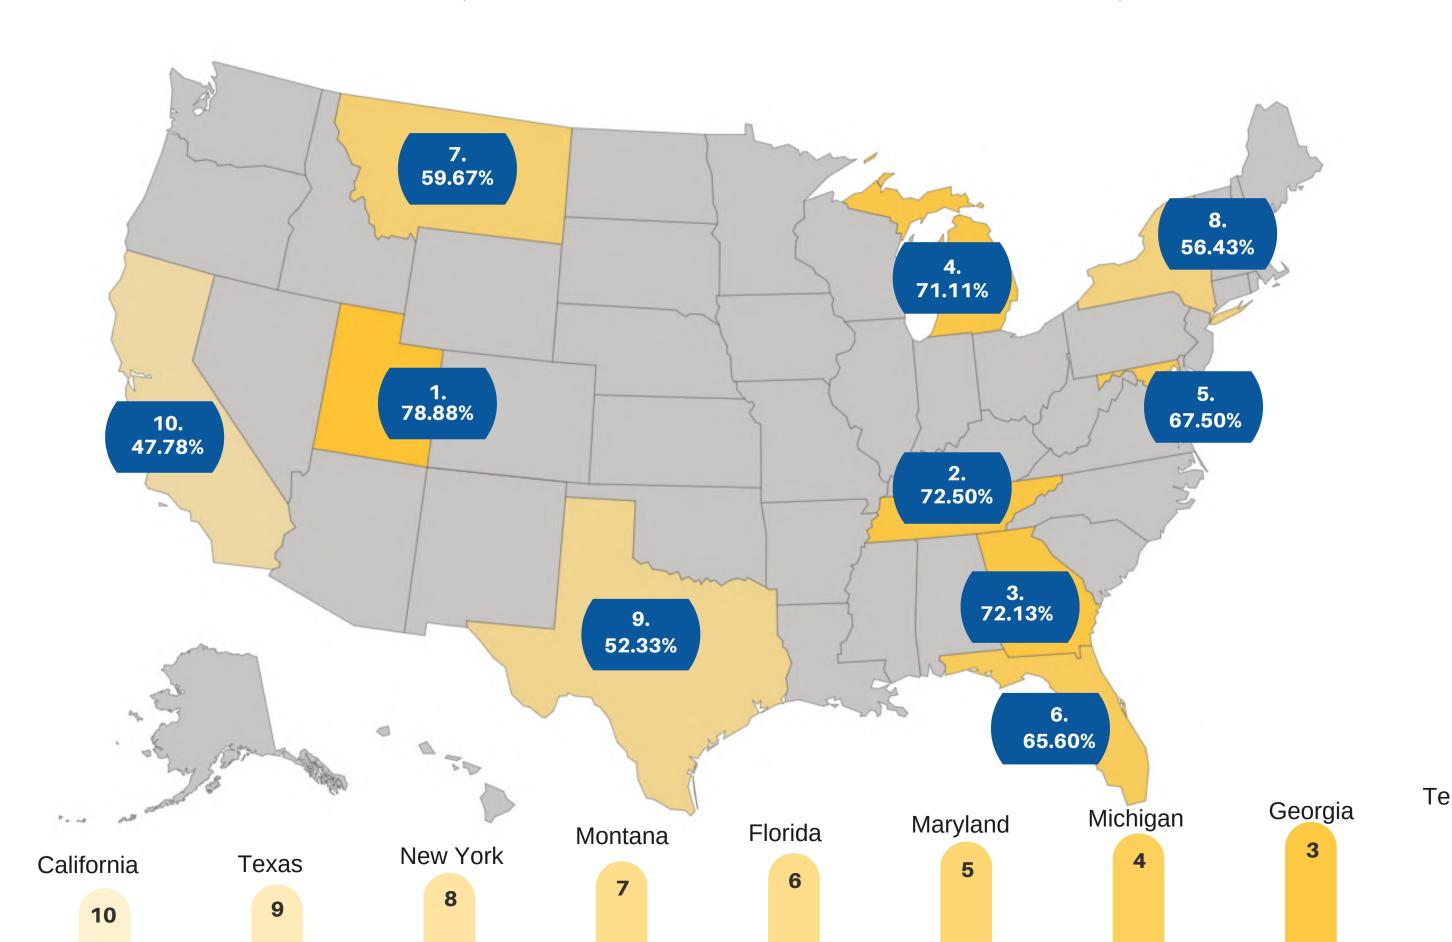

#### **REVIT MEP MECHANICAL ADVANCED**

USA BY STATE - SCORE (ACCURACY AND ELAPSED TIME)

# TOP STATES (SCORE AND TIME)

## **USA AVERAGE 59.25%**

in 64 Minutes

| Utah       | 78.88 % | 38 min  |
|------------|---------|---------|
| Tennessee  | 72.50 % | 54 min  |
| Georgia    | 72.13%  | 59 min  |
| Michigan   | 71.11%  | 68 min  |
| Maryland   | 67.50 % | 120 min |
| Florida    | 65.60 % | 70 min  |
| Montana    | 59.67 % | 49 min  |
| New York   | 56.43 % | 61 min  |
| Texas      | 52.33 % | 59 min  |
| California | 47.78 % | 83 min  |

Utah Tennessee

2

1