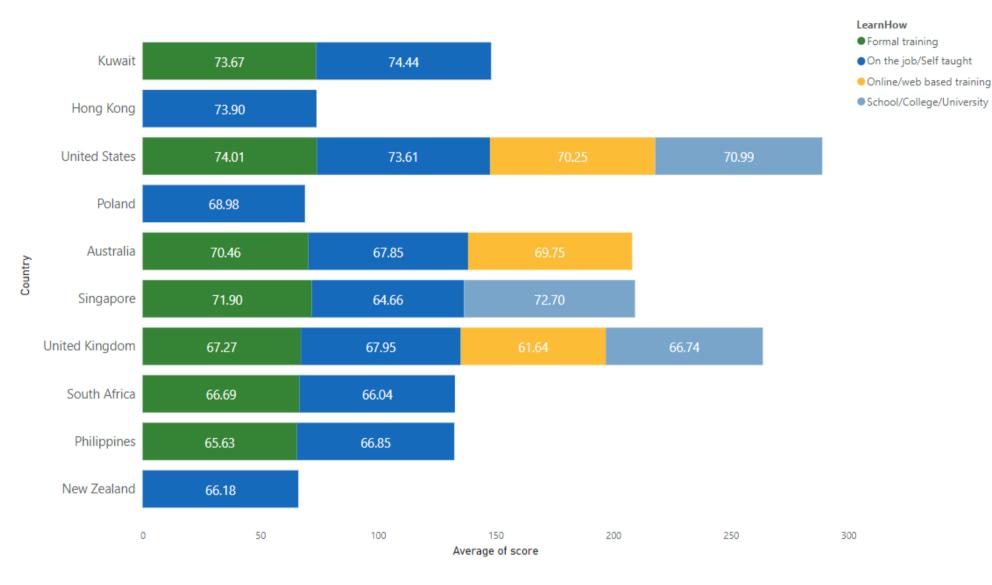

|  |  |
|-----------------------|------------------------|-------------------------|--|--|
| 1-5 Yrs<br>Experience | 6-10 Yrs<br>Experience | 11-15 Yrs<br>Experience |  |  |
| 60.34%                | 76.92%                 | 39%                     |  |  |
| 92 Min                | 54 Min                 | 54 Min                  |  |  |

| FORMAL EDUCATION |                  |          |        |    |        |
|------------------|------------------|----------|--------|----|--------|
|                  | 5 Yrs<br>erience |          |        |    |        |
| Ø                | 67.50%           | <b>©</b> | 71.85% | Ø  | 69.36% |
| ()               | 58 Min           | ()       | 58 Min | () | 62 Min |







## TOP TEN ASSESSMENT SCORES BY COUNTRY AND PRIMARY LEARNING METHOD







### AVERAGE ASSESSMENT SCORE PER JOB TITLE SORTED BY # OF ASSESSMENTS



## AVERAGE ASSESSMENT SCORE PER JOB TITLE GROUPED BY FREQUENCY OF USE







# TOP 10 COUNTRIES BASED ON NUMBER OF ASSESSMENTS TAKEN - AVERAGE SCORES VERSUS AVERAGE SELF-RATING PERCENTAGE

AVERAGE OVERALL SCORE 66.55% IN 59 MIN

| Vietnam              | 79 | 54 |
|----------------------|----|----|
| Kuwait               | 74 | 61 |
| United States        | 70 | 59 |
| United Arab Emirates | 65 | 62 |
| United Kingdom       | 65 | 56 |
| South Africa         | 64 | 64 |
| Canada               | 64 | 53 |
| Singapore            | 64 | 52 |
| Philippines          | 64 | 59 |
| Australia            | 64 | 60 |