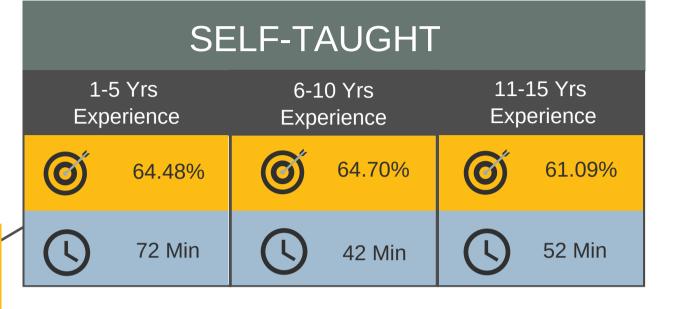

#### **REGULAR USE (DAILY)**

| SELF-TAUGHT |                  |                        |        |                         |        |
|-------------|------------------|------------------------|--------|-------------------------|--------|
|             | 5 Yrs<br>erience | 6-10 Yrs<br>Experience |        | 11-15 Yrs<br>Experience |        |
| <b>©</b>    | 64.48%           | <b>O</b>               | 64.70% | <b>©</b>                | 61.09% |
| ()          | 72 Min           | ()                     | 42 Min | ()                      | 52 Min |