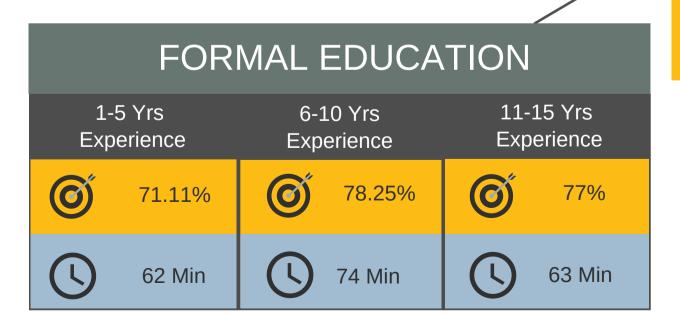

| FORMAL EDUCATION      |                        |                         |  |  |
|-----------------------|------------------------|-------------------------|--|--|
| 1-5 Yrs<br>Experience | 6-10 Yrs<br>Experience | 11-15 Yrs<br>Experience |  |  |
| 71.20%                | 67.08%                 | 66.50%                  |  |  |
| 61 Min                | 56 Min                 | 61 Min                  |  |  |