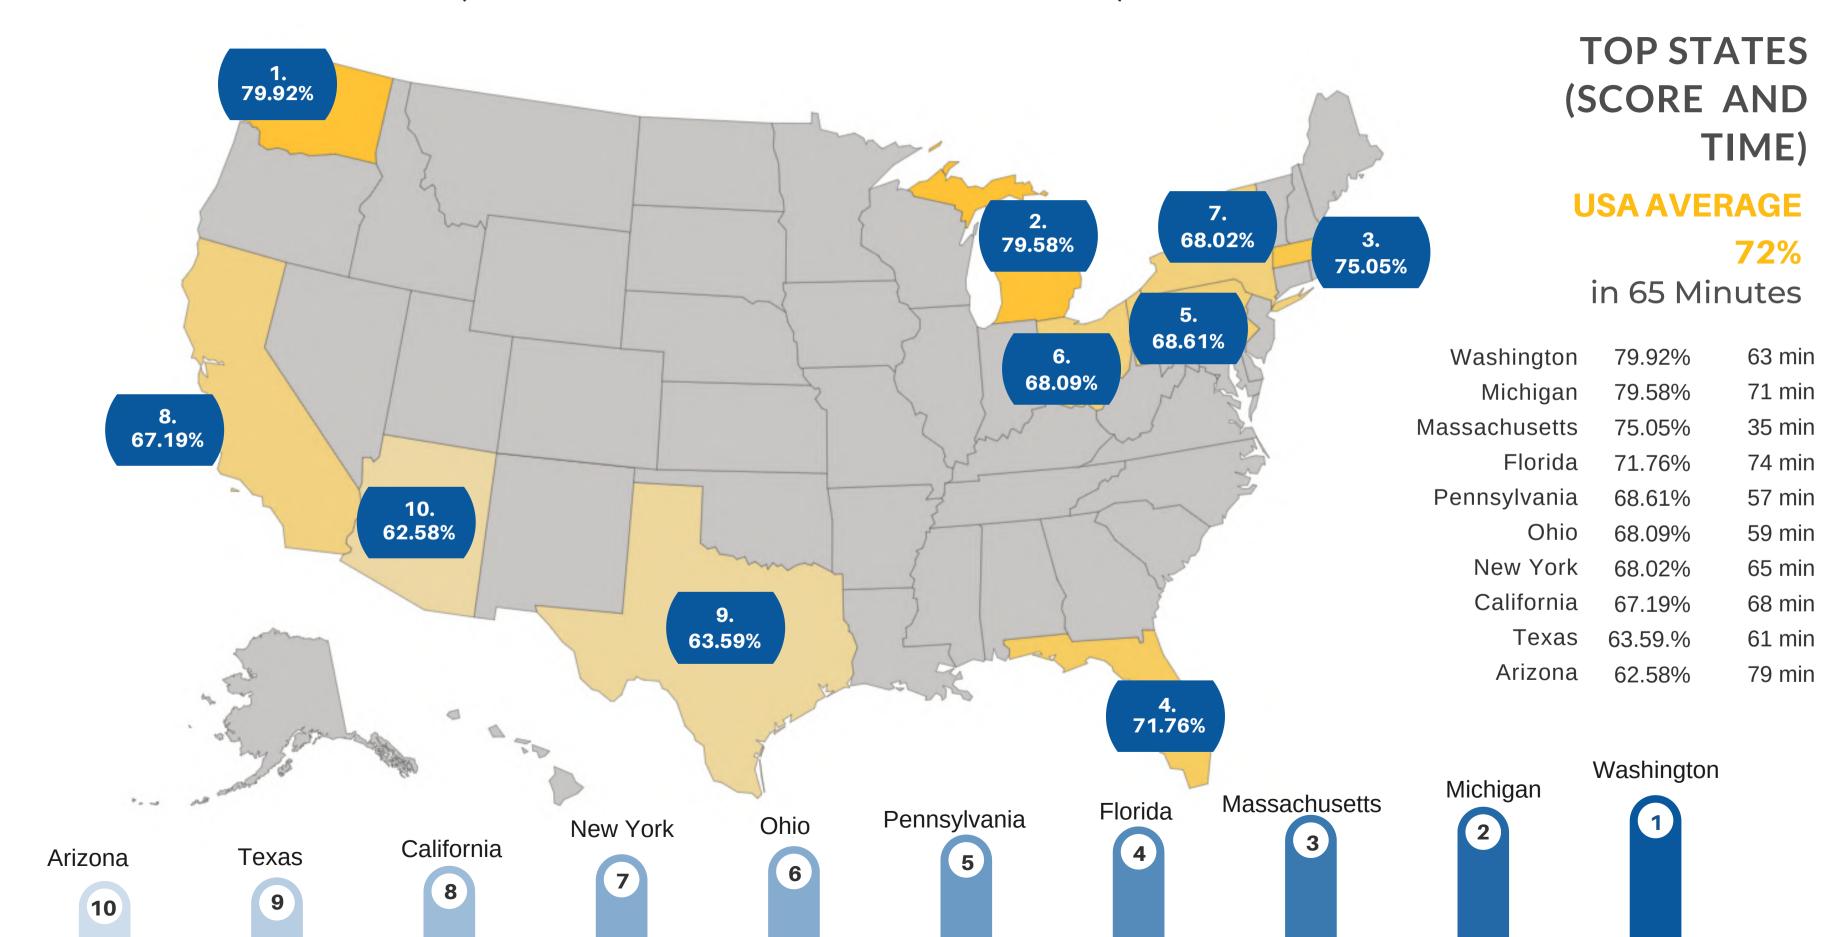

#### **REVIT MEP MECHANICAL ADVANCED**

USA BY STATE - SCORE (ACCURACY AND ELAPSED TIME)

# TOP STATES (SCORE AND TIME)

## **USA AVERAGE 59.25%**

in 64 Minutes

| Utah       | 78.88 % | 38 min  |
|------------|---------|---------|
| Tennessee  | 72.50 % | 54 min  |
| Georgia    | 72.13%  | 59 min  |
| Michigan   | 71.11%  | 68 min  |
| Maryland   | 67.50 % | 120 min |
| Florida    | 65.60 % | 70 min  |
| Montana    | 59.67 % | 49 min  |
| New York   | 56.43 % | 61 min  |
| Texas      | 52.33 % | 59 min  |
| California | 47.78 % | 83 min  |

Utah Tennessee

2

1