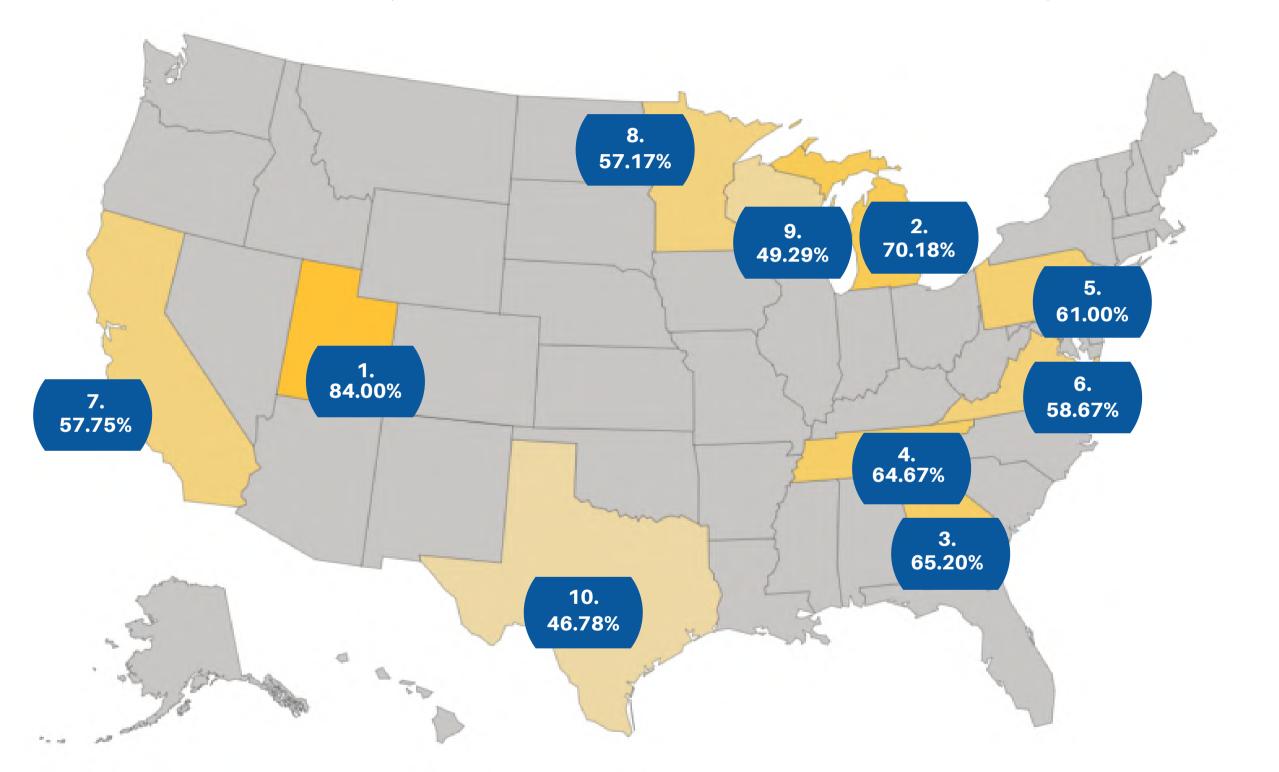

#### **REVIT MEP PLUMBING ADVANCED**

USA BY STATE - SCORE (ACCURACY AND ELAPSED TIME)

**TOP STATES** (SCORE AND TIME)

#### **USA AVERAGE**

**62%** 

#### in 65 Minutes

| Utah         | 84.00 % | 44 min  |
|--------------|---------|---------|
| Michigan     | 70.18 % | 56 min  |
| Georgia      | 65.20 % | 38 min  |
| Tennessee    | 64.67 % | 72 min  |
| Pennsylvania | 61.00 % | 56 min  |
| Virginia     | 58.67 % | 101 min |
| California   | 57.75 % | 82 min  |
| Minnesota    | 57.17 % | 71 min  |
| Wisconsin    | 49.29%  | 54 min  |
| Texas        | 46.78%  | 70 min  |
|              |         |         |

Michigan

2

Wisconsin Texas

10

Minnesota

8

California

Virginia 6

Pennsylvania 5

Tennessee

Georgia 3