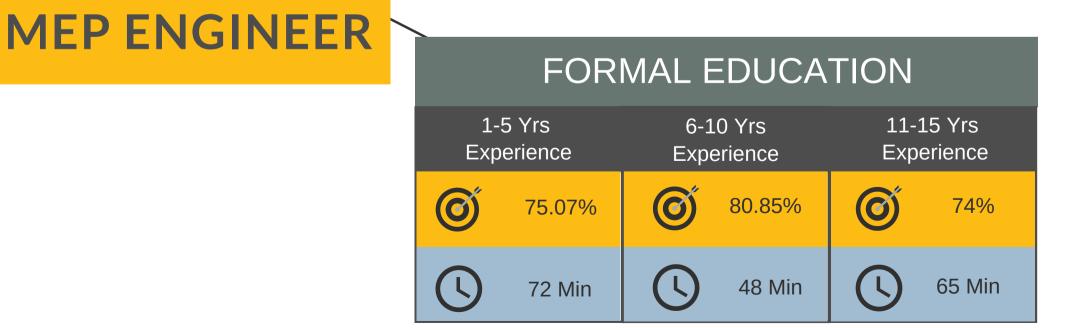

| FORMAL EDUCATION      |                        |                         |  |  |
|-----------------------|------------------------|-------------------------|--|--|
| 1-5 Yrs<br>Experience | 6-10 Yrs<br>Experience | 11-15 Yrs<br>Experience |  |  |
| 72.28%                | <b>6</b> 54%           | 46%                     |  |  |
| 68 Min                | 96 Min                 | 36 Min                  |  |  |