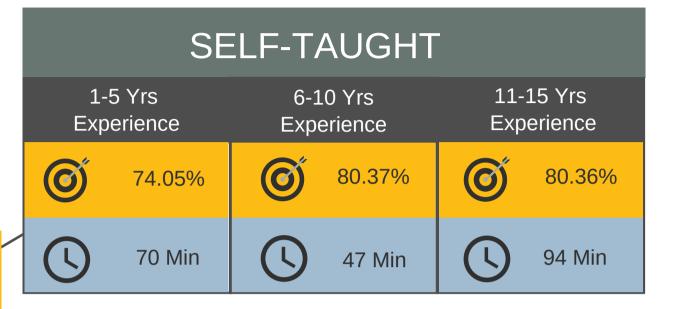

#### **REGULAR USE (DAILY)**

# SELF-TAUGHT 1-5 Yrs Experience Experience Experience 71.09% 60 Min 52 Min 90 Min