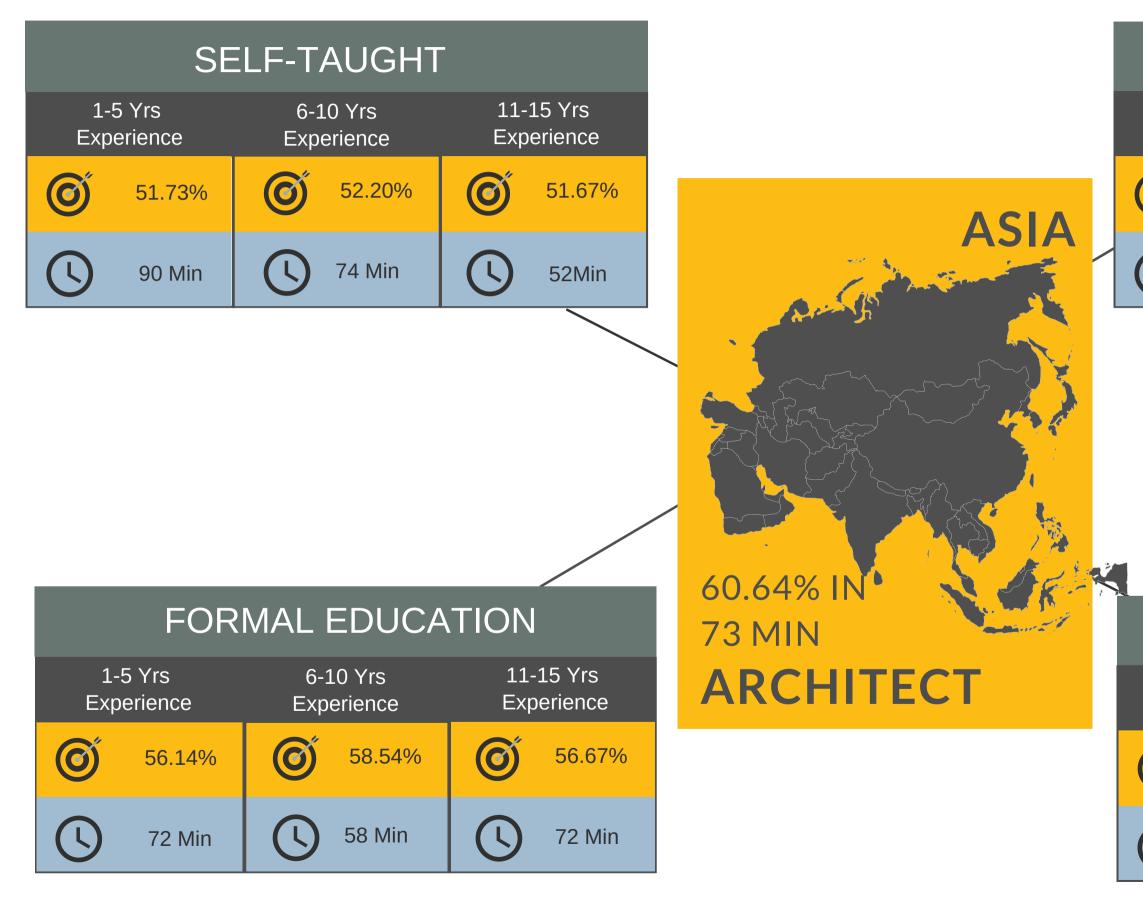

# **REVIT ARCHITECTURE SKILLS** - A DETAILED BREAKDOWN BY DISCIPLINE AND USER BACKGROUND

3 out of 5 Rating Description: Good Knowledge - can produce a good standard of work on projects.

The average Revit Architecture self-rating score for Architects is:

3 out of 5 Rating Description: Good Knowledge - can produce a good standard of work on projects.

• Regular users 72.87% in 63 Min • Part-time users 67.34% in 66 Min • 1 - 5 years' experience (all types) 66.27% in 62 Min • 6 - 10 years' experience (all types) 73.37% in 61 Min • 11 - 15 years' experience (all types) 73.37% in 65 Min • On the job learning (all types) 71.50% in 64 Min • Computer Based/Online Learning 69.11% in 67 Min • Formal learning (all types) 70.42% in 65 Min