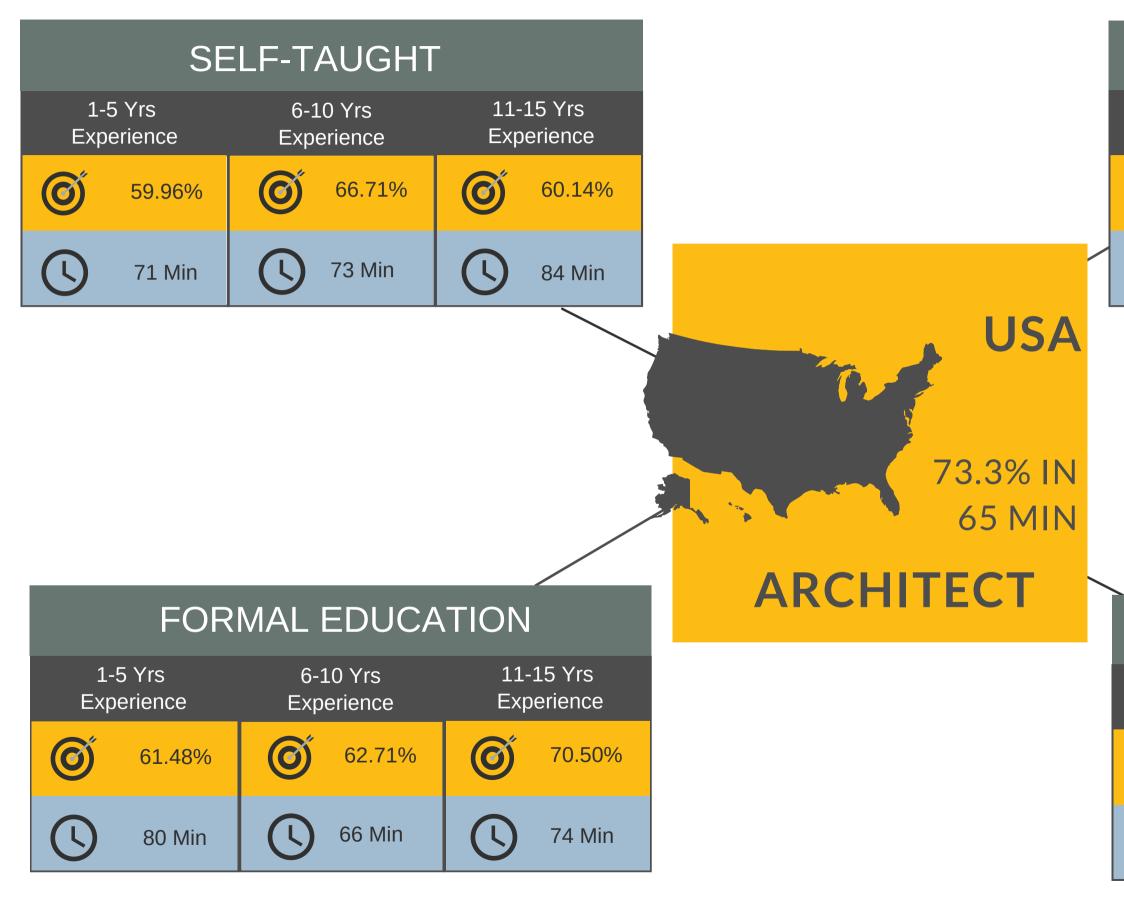

# **REVIT ARCHITECTURE SKILLS** - A DETAILED BREAKDOWN BY DISCIPLINE AND USER BACKGROUND

3 out of 5 Rating Description: Good Knowledge - can produce a good standard of work on projects.

The average Revit Architecture self-rating score for Architects is:

3 out of 5 Rating Description: Good Knowledge - can produce a good standard of work on projects.

• Regular users 72.87% in 63 Min • Part-time users 67.34% in 66 Min • 1 - 5 years' experience (all types) 66.27% in 62 Min • 6 - 10 years' experience (all types) 73.37% in 61 Min • 11 - 15 years' experience (all types) 73.37% in 65 Min • On the job learning (all types) 71.50% in 64 Min • Computer Based/Online Learning 69.11% in 67 Min • Formal learning (all types) 70.42% in 65 Min