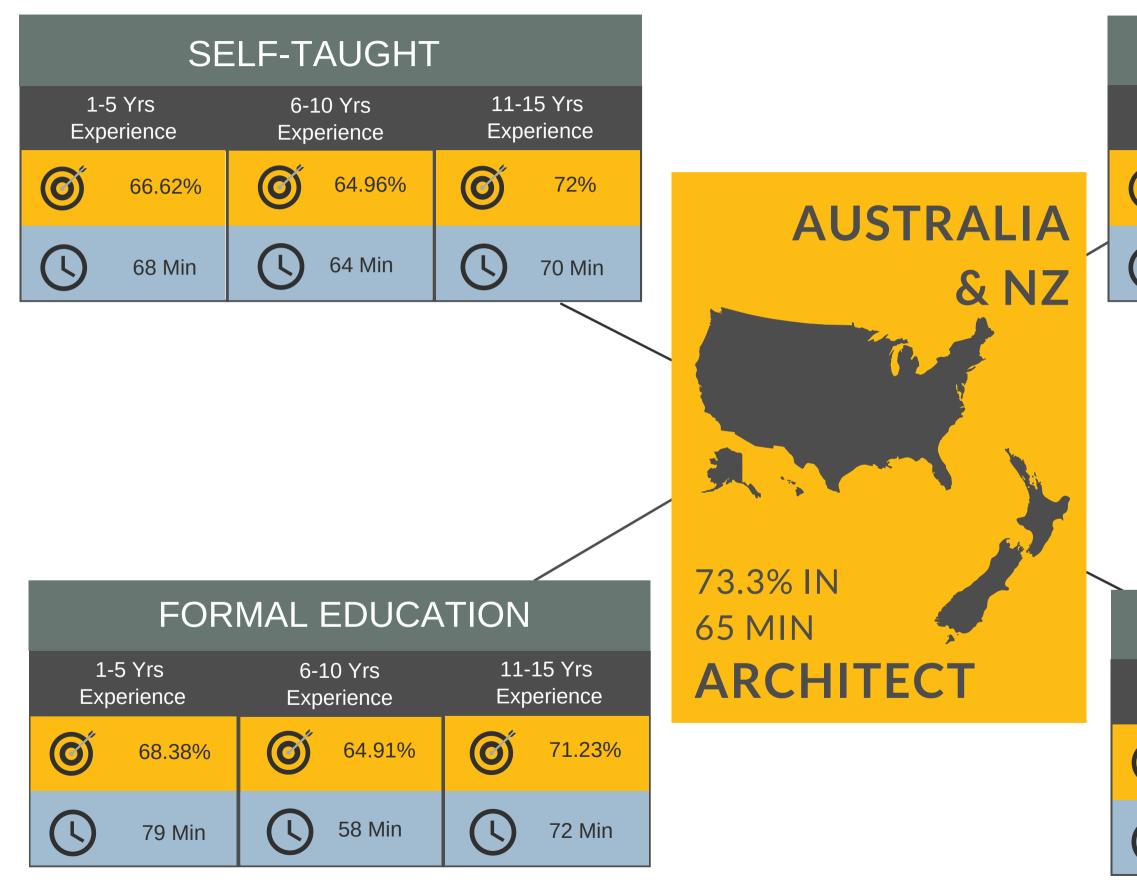

# **REVIT ARCHITECTURE SKILLS** - A DETAILED BREAKDOWN BY DISCIPLINE AND USER BACKGROUND

3 out of 5 Rating Description: Good Knowledge - can produce a good standard of work on projects.

The average Revit Architecture self-rating score for Architects is:

3 out of 5 Rating Description: Good Knowledge - can produce a good standard of work on projects.

• Regular users 72.87% in 63 Min • Part-time users 67.34% in 66 Min • 1 - 5 years' experience (all types) 66.27% in 62 Min • 6 - 10 years' experience (all types) 73.37% in 61 Min • 11 - 15 years' experience (all types) 73.37% in 65 Min • On the job learning (all types) 71.50% in 64 Min • Computer Based/Online Learning 69.11% in 67 Min • Formal learning (all types) 70.42% in 65 Min