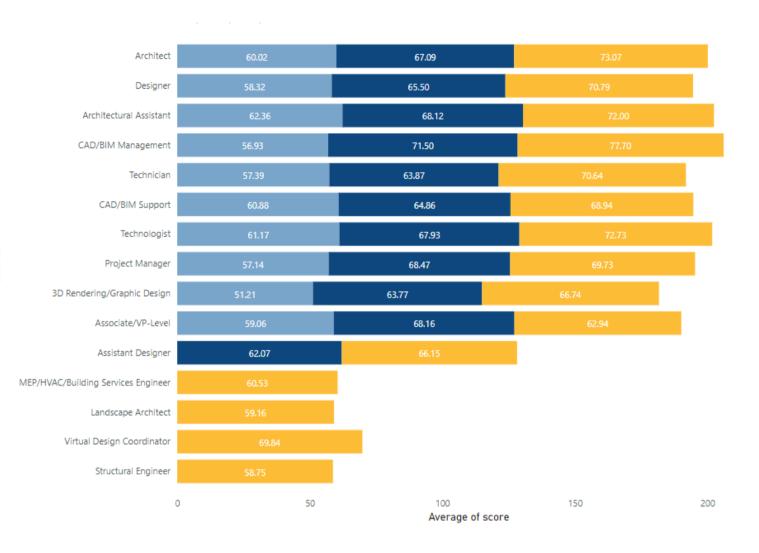

#### AVERAGE ASSESSMENT SCORE PER JOB TITLE GROUPED BY FREQUENCY OF USE

100

#### Frequency

- Occasionally (monthly or less)
- Part time (weekly)
- Regularly (daily)