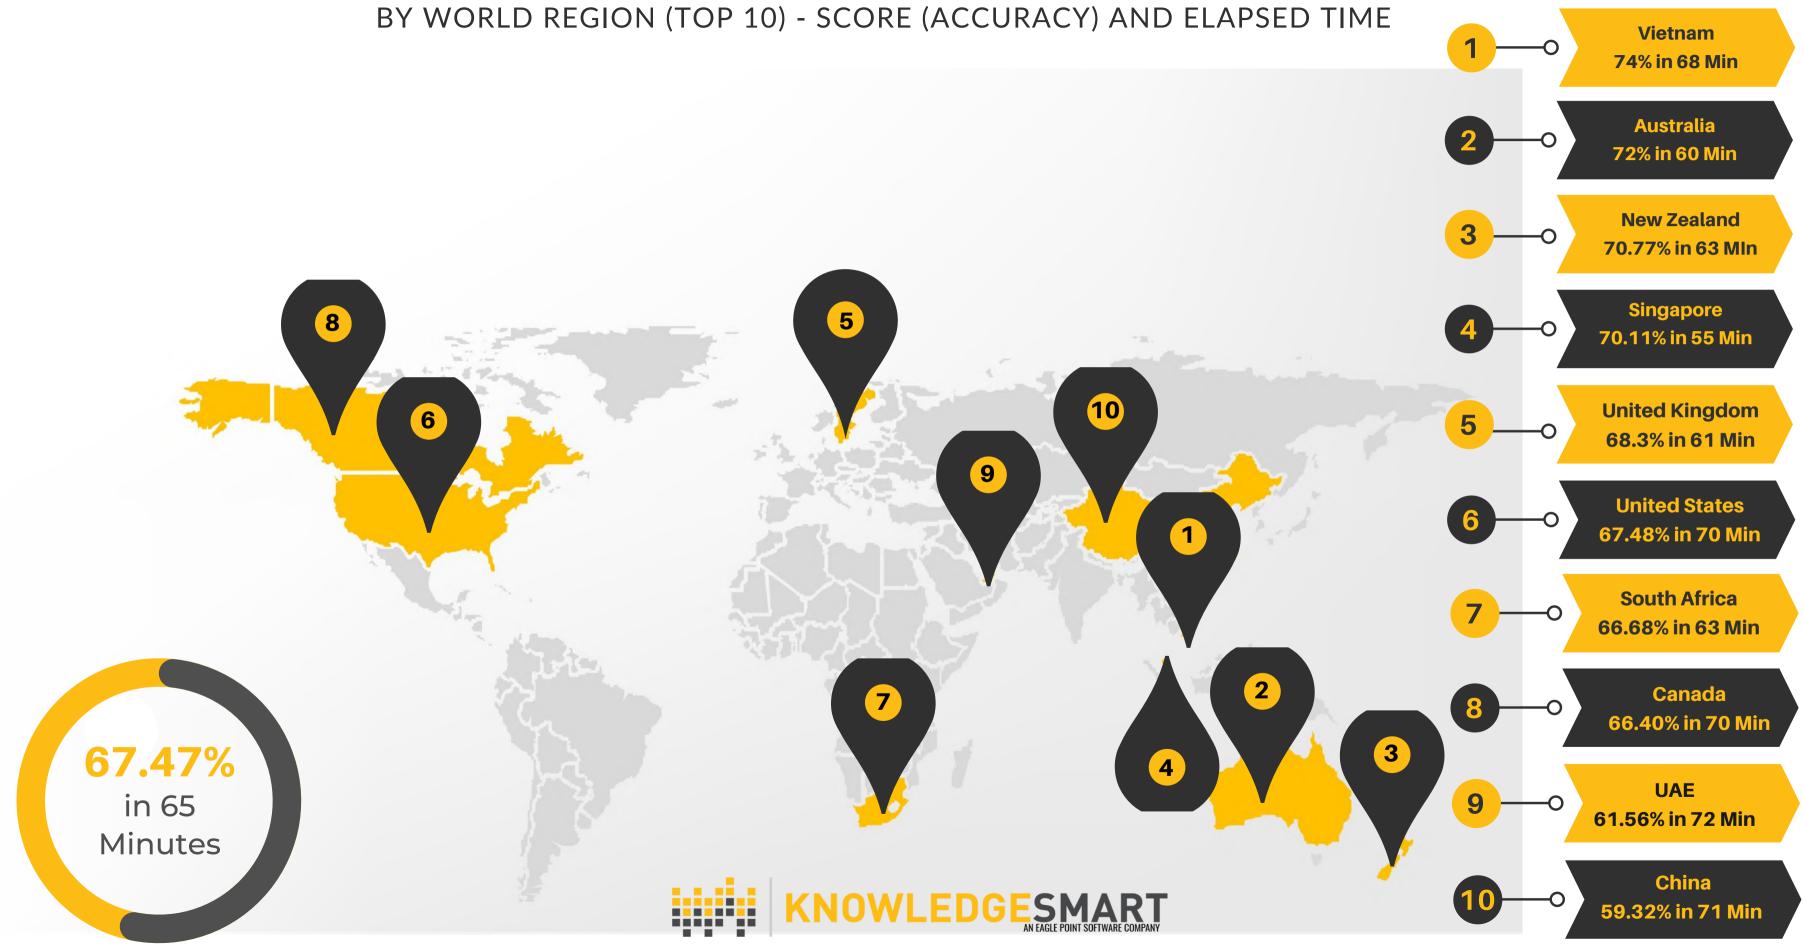

# **Revit Architecture** Benchmarking



# **REVIT ARCHITECTURE FUNDAMENTALS** VARIANCES IN OUR OVERALL BENCHMARK DATA







# **GLOBAL AVERAGE REVIT ARCHITECTURE FUNDAMENTALS**



# **GLOBAL AVERAGE REVIT ARCHITECTURE ADVANCED**

BY WORLD REGION (TOP 10) - SCORE (ACCURACY) AND ELAPSED TIME



#### Canada 67.20% in 80Min South Africa 66.30% in 78 Min **United Kingdom** 3 69.59% in 57 MIn **United Kingdom** 63.26% in 75 Min USA 5 62.34% in 76 Min Australia 62.30% in 71 Min **New Zealand** 59.78% in 87 Min 6 Bulgaria 58.04% in 95 Min 7 UAE 9 57.40% in 88 min Kuwait 56.67% in 77 min

# **REVIT ARCHITECTURE FUNDAMENTALS** USA BY STATE - SCORE (ACCURACY AND ELAPSED TIME)









in 66 Minutes

| Tennessee     | 76.41% | 90 min |
|---------------|--------|--------|
| llinois       | 72.24% | 67 min |
| Michigan      | 71.27% | 76 min |
| Minnesota     | 70.35% | 67 min |
| Pennsylvania  | 70.32% | 58 min |
| Washington    | 69.21% | 66 min |
| New York      | 68.62% | 5