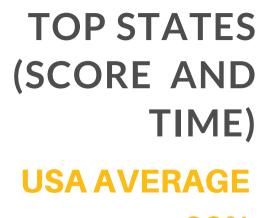

# TOP STATES (SCORE AND TIME) USA AVERAGE

#### **63%**

#### in 77 Minutes

| 68.51 % | 83 min                                                                               |
|---------|--------------------------------------------------------------------------------------|
| 67.80 % | 69 min                                                                               |
| 67.00 % | 82 min                                                                               |
| 66.34 % | 74 min                                                                               |
| 66.03 % | 74 min                                                                               |
| 63.30 % | 71 min                                                                               |
| 63.27 % | 86 min                                                                               |
| 61.29 % | 82 min                                                                               |
| 58.88 % | 75 min                                                                               |
| 58.60 % | 79 min                                                                               |
|         | 67.80 %<br>67.00 %<br>66.34 %<br>66.03 %<br>63.30 %<br>63.27 %<br>61.29 %<br>58.88 % |

Allinois

9. 58.88%

2. 67.80%

District of Columbia

Georgia