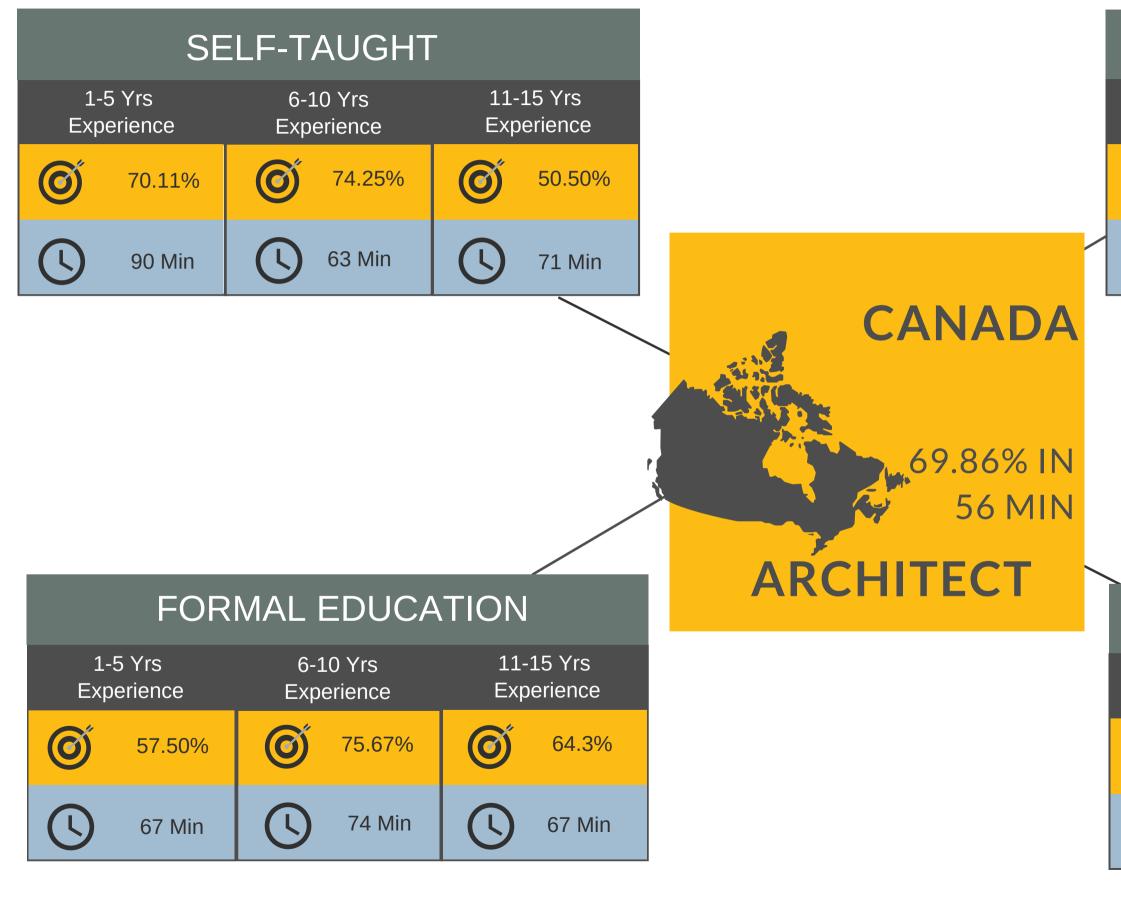

# **REVIT ARCHITECTURE SKILLS** - A DETAILED BREAKDOWN BY DISCIPLINE AND USER BACKGROUND

3 out of 5 Rating Description: Good Knowledge - can produce a good standard of work on projects.

The average Revit Architecture self-rating score for Architects is:

3 out of 5 Rating Description: Good Knowledge - can produce a good standard of work on projects.

• Regular users 72.87% in 63 Min • Part-time users 67.34% in 66 Min • 1 - 5 years' experience (all types) 66.27% in 62 Min • 6 - 10 years' experience (all types) 73.37% in 61 Min • 11 - 15 years' experience (all types) 73.37% in 65 Min • On the job learning (all types) 71.50% in 64 Min • Computer Based/Online Learning 69.11% in 67 Min • Formal learning (all types) 70.42% in 65 Min