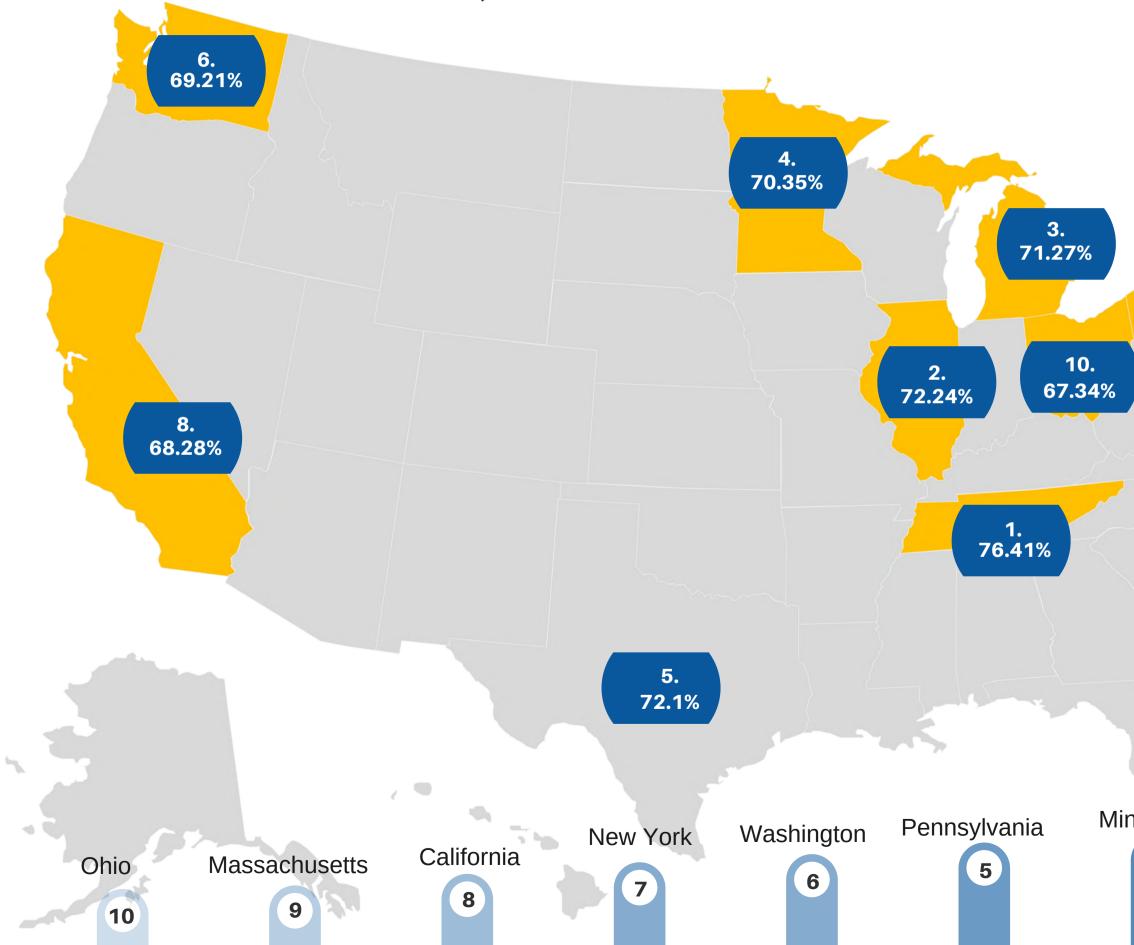

# **REVIT ARCHITECTURE FUNDAMENTALS** USA BY STATE - SCORE (ACCURACY AND ELAPSED TIME)

in 66 Minutes

| Tennessee     | 76.41% | 90 min |
|---------------|--------|--------|
| llinois       | 72.24% | 67 min |
| Michigan      | 71.27% | 76 min |
| Minnesota     | 70.35% | 67 min |
| Pennsylvania  | 70.32% | 58 min |
| Washington    | 69.21% | 66 min |
| New York      | 68.62% | 59 min |
| California    | 68.28% | 64 min |
| Massachusetts | 67.88% | 62 min |
| Ohio          | 67.34% | 65 min |

7.

68.62%

5. 70.32% 9.

67.88%

Minnesota 4

Illinois

Tennessee

1