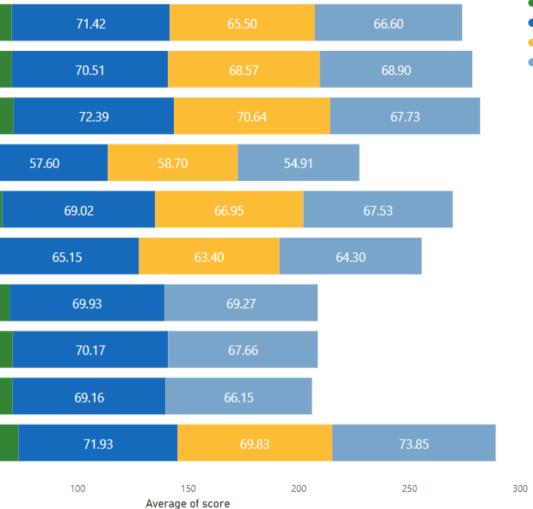

#### AVERAGE ASSESSMENT SCORE PER JOB TITLE GROUPED BY FREQUENCY OF USE

100

#### Frequency

- Occasionally (monthly or less)
- Part time (weekly)
- Regularly (daily)