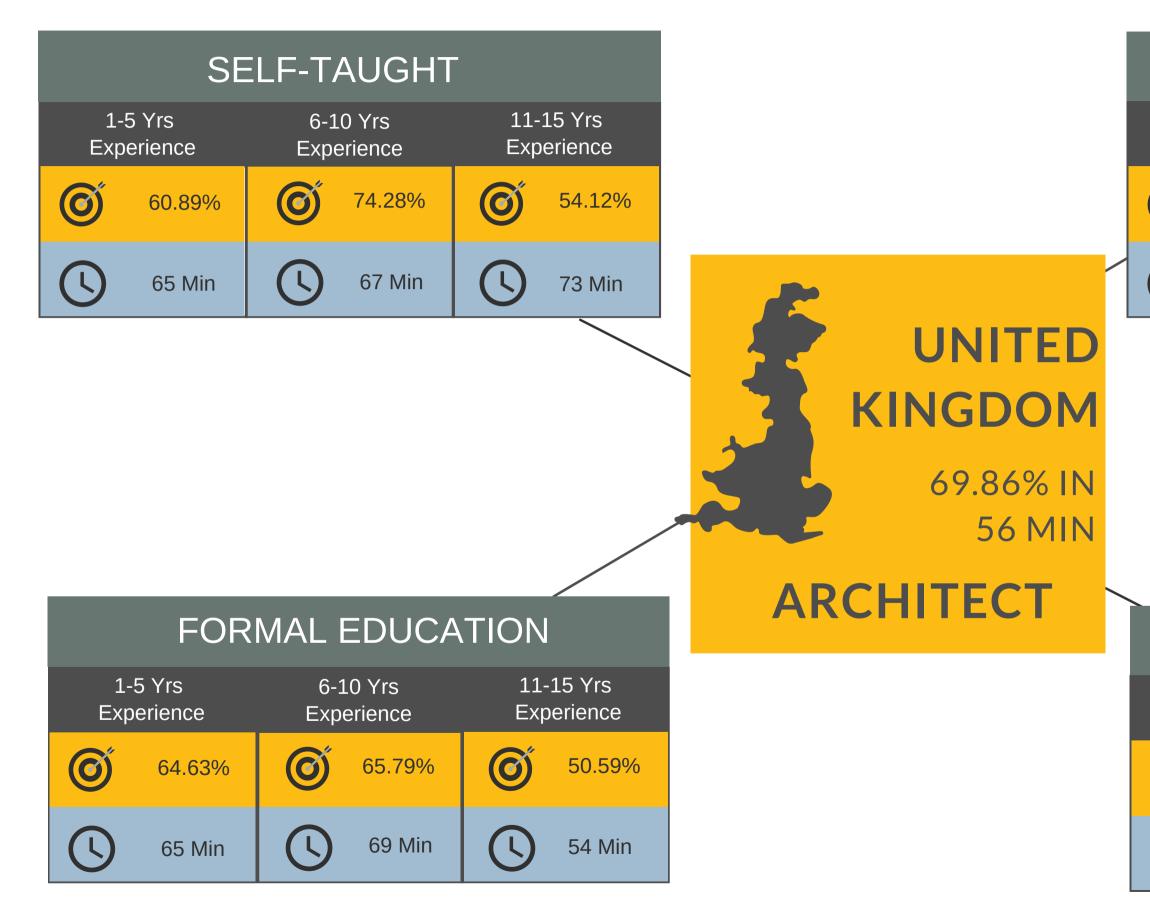

# **REVIT ARCHITECTURE SKILLS** - A DETAILED BREAKDOWN BY DISCIPLINE AND USER BACKGROUND

3 out of 5 Rating Description: Good Knowledge - can produce a good standard of work on projects.

The average Revit Architecture self-rating score for Architects is:

3 out of 5 Rating Description: Good Knowledge - can produce a good standard of work on projects.

• Regular users 72.87% in 63 Min • Part-time users 67.34% in 66 Min • 1 - 5 years' experience (all types) 66.27% in 62 Min • 6 - 10 years' experience (all types) 73.37% in 61 Min • 11 - 15 years' experience (all types) 73.37% in 65 Min • On the job learning (all types) 71.50% in 64 Min • Computer Based/Online Learning 69.11% in 67 Min • Formal learning (all types) 70.42% in 65 Min