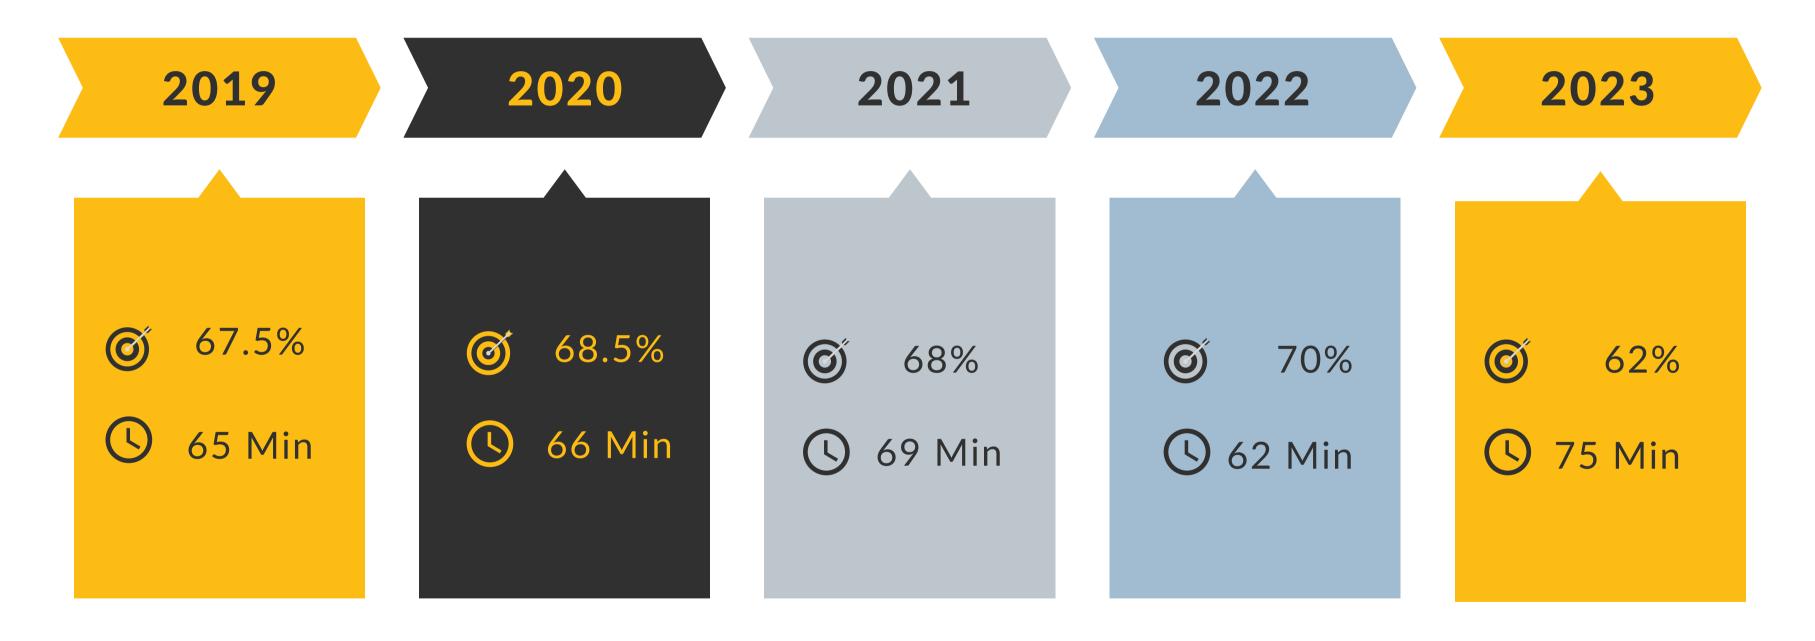

# **Revit Architecture** Benchmarking



# **REVIT ARCHITECTURE FUNDAMENTALS** VARIANCES IN OUR OVERALL BENCHMARK DATA







# **GLOBAL AVERAGE REVIT ARCHITECTURE FUNDAMENTALS**



# **GLOBAL AVERAGE REVIT ARCHITECTURE ADVANCED**

BY WORLD REGION (TOP 10) - SCORE (ACCURACY) AND ELAPSED TIME



#### Canada 67.20% in 80Min South Africa 66.30% in 78 Min **United Kingdom** 3 69.59% in 57 MIn **United Kingdom** 63.26% in 75 Min USA 5 62.34% in 76 Min Australia 62.30% in 71 Min **New Zealand** 59.78% in 87 Min 6 Bulgaria 58.04% in 95 Min 7 UAE 9 57.40% in 88 min Kuwait 56.67% in 77 min

# **REVIT ARCHITECTURE FUNDAMENTALS** USA BY STATE - SCORE (ACCURACY AND ELAPSED TIME)









in 66 Minutes

| Tennessee     | 76.41% | 90 min |
|---------------|--------|--------|
| llinois       | 72.24% | 67 min |
| Michigan      | 71.27% | 76 min |
| Minnesota     | 70.35% | 67 min |
| Pennsylvania  | 70.32% | 58 min |
| Wa