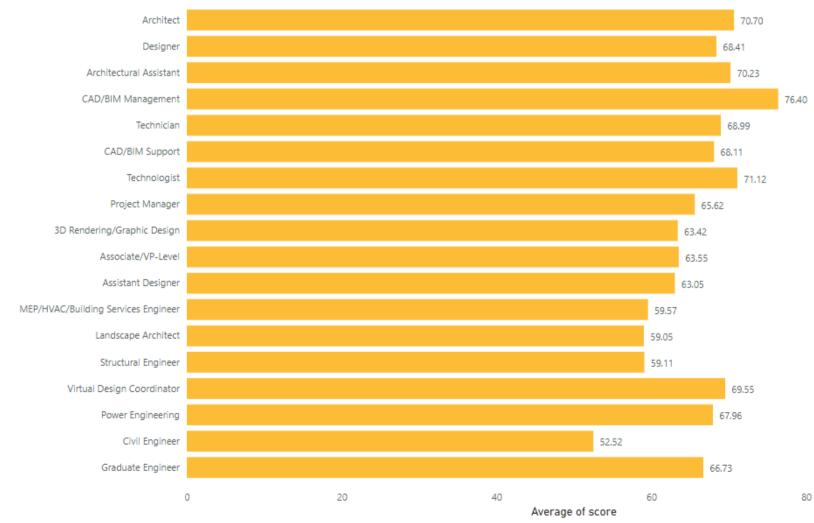

-------------|--------|-------------------------|--------|
| Ő                     | 62.22% | Ø                      | 60.10% | Ø                       | 61.48% |
|                       | 75 Min | Ŀ                      | 66 Min | Ŀ                       | 72 Min |

#### **REVIT ARCHITECTURE - PRIMARY LEARNING METHOD ANALYSIS** AVG OVERALL SCORE 67.47% IN 65 MIN



#### TOP TEN ASSESSMENT SCORES BY COUNTRY AND PRIMARY LEARNING METHOD

United States

United Kingdom

Australia

India

Canada

70.48

70.60

71.33

56.33

66.25



#### LearnHow



- On the job/Self taught
- Online/web based training
- School/College/University





#### FREQUENCY OF USE AND JOB TITLE ANALYSIS

#### AVERAGE OVERALL SCORE 67.47% IN 65 MIN

#### AVERAGE ASSESSMENT SCORE PER JOB TITLE SORTED BY # OF ASSESSMENTS



#### AVERAGE ASSESSMENT SCORE PER JOB TITLE GROUPED BY FREQUENCY OF USE



100

#### Frequency

- Occasionally (monthly or less)
- Part time (weekly)
- Regularly (daily)



#### **TOP 10 COUNTRIES BASED ON NUMBER OF ASSESSMENTS TAKEN - AVERAGE SCORES VERSUS AVERAGE SELF-RATING PERCENTAGE** AVERAGE OVERALL SCORE 67.47% IN 65 MIN



| Vietnam              | 70 | 57 |
|----------------------|----|----|
| Australia            | 70 | 64 |
| United Kingdom       | 68 | 61 |
| United States        | 68 | 62 |
| New Zealand          | 68 | 59 |
| Singapore            | 67 | 47 |
| South Africa         | 67 | 56 |
| Canada               | 66 | 60 |
| Kuwait               | 66 | 58 |
| United Arab Emirates | 61 | 58 |