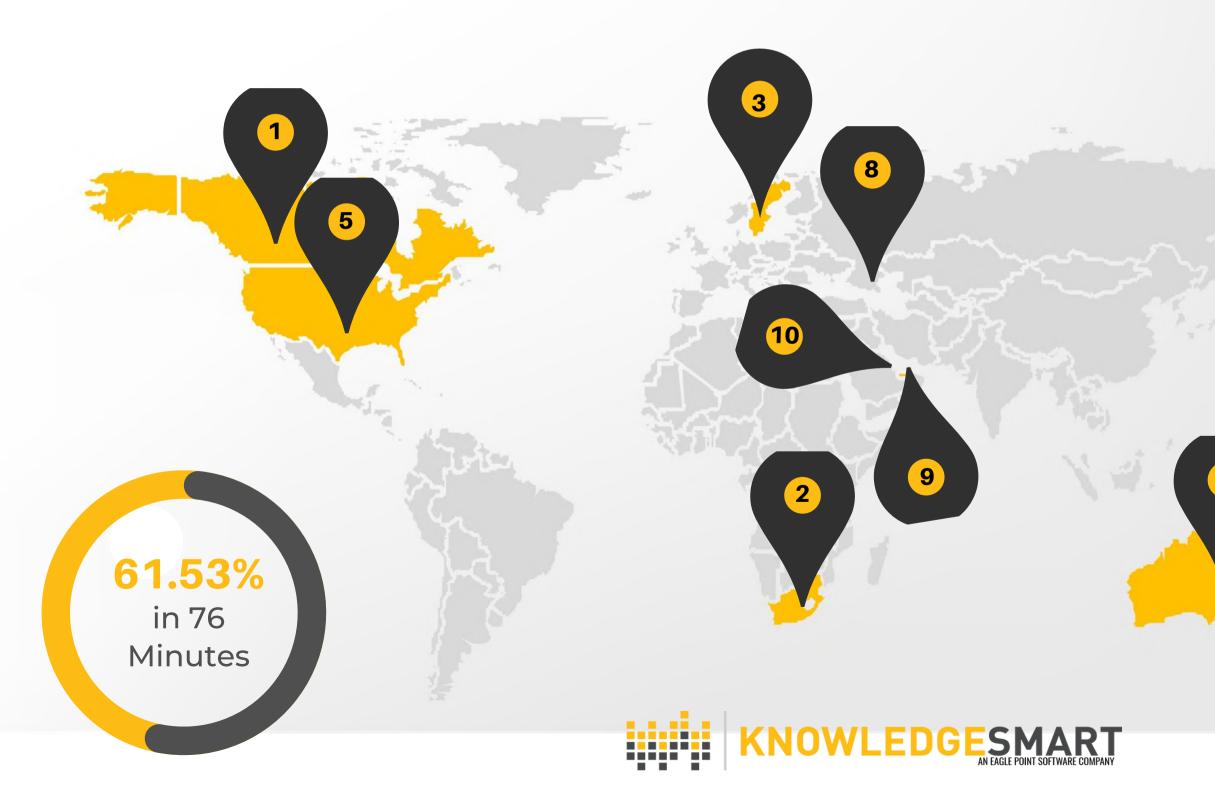

# **GLOBAL AVERAGE REVIT ARCHITECTURE ADVANCED**

BY WORLD REGION (TOP 10) - SCORE (ACCURACY) AND ELAPSED TIME

#### Canada 67.20% in 80Min South Africa 66.30% in 78 Min **United Kingdom** 3 69.59% in 57 MIn **United Kingdom** 63.26% in 75 Min USA 5 62.34% in 76 Min Australia 62.30% in 71 Min **New Zealand** 59.78% in 87 Min 6 Bulgaria 58.04% in 95 Min 7 UAE 9 57.40% in 88 min Kuwait 56.67% in 77 min