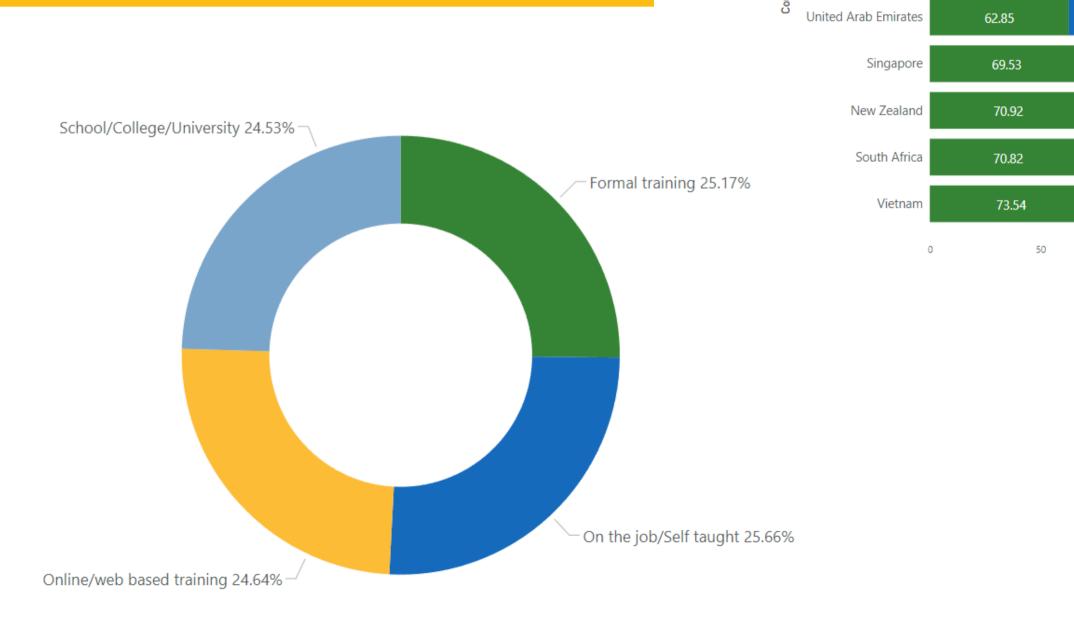

#### **REVIT ARCHITECTURE - PRIMARY LEARNING METHOD ANALYSIS** AVG OVERALL SCORE 67.47% IN 65 MIN

#### TOP TEN ASSESSMENT SCORES BY COUNTRY AND PRIMARY LEARNING METHOD

United States

United Kingdom

Australia

India

Canada

70.48

70.60

71.33

56.33

66.25

#### LearnHow

- On the job/Self taught
- Online/web based training
- School/College/University

#### **TOP 10 COUNTRIES BASED ON NUMBER OF ASSESSMENTS TAKEN - AVERAGE SCORES VERSUS AVERAGE SELF-RATING PERCENTAGE** AVERAGE OVERALL SCORE 67.47% IN 65 MIN

| Vietnam              | 70 | 57 |
|----------------------|----|----|
| Australia            | 70 | 64 |
| United Kingdom       | 68 | 61 |
| United States        | 68 | 62 |
| New Zealand          | 68 | 59 |
| Singapore            | 67 | 47 |
| South Africa         | 67 | 56 |
| Canada               | 66 | 60 |
| Kuwait               | 66 | 58 |
| United Arab Emirates | 61 | 58 |